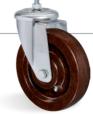

# Load capacity up to 550kg

RIG

Reinforced rig, made of stamped steel plate and swivel head with double ball raceway, zinc-plated finish. Bolted wheel axle.

#### WHEEL

C - Celeron Hardness: 103 Rockwell M. (-30°C to + 120°C)

Manufactured with a compound obtained from macerated cotton fibers drenched with phenolic resin, molded by heat and pressure. They have excellent mechanical properties, are light and rugged, resistant to deformation under static loads and roll easily. They can be used over a wide temperature range. They are resistant to mild oils, greases and acids in low concentrations. Not recommended for applications in wet environments in contact with alkaline substances. (e.g., caustic soda, chlorine, cleaning products, soap and detergent). Nominal working speed is up to 4km/h.