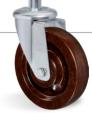

# Load capacity up to 550kg

RIG

Reinforced rig, made of stamped steel plate and swivel head with double ball raceway, zinc-plated finish. Bolted wheel axle.

#### WHEEL

C - Celeron Hardness: 103 Rockwell M. (-30°C to + 120°C)

Manufactured with a compound obtained from macerated cotton fibers drenched with phenolic resin, molded by heat and pressure. They have excellent mechanical properties, are light and rugged, resistant to deformation under static loads and roll easily. They can be used over a wide temperature range. They are resistant to mild oils, greases and acids in low concentrations. Not recommended for applications in wet environments in contact with alkaline substances. (e.g., caustic soda, chlorine, cleaning products, soap and detergent). Nominal working speed is up to 4km/h.