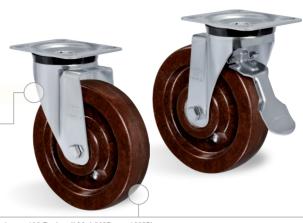

# GSA - GMA C - CELERON

# Load capacity up to 550kg

RIG

Reinforced rig, made of stamped steel plate and swivel head with double ball raceway, zinc-plated finish. Bolted wheel axle.

#### WHEEL

C - Celeron Hardness: 103 Rockwell M. (-30°C to + 120°C)

Manufactured with a compound obtained from macerated cotton fibers drenched with phenolic resin, molded by heat and pressure. They have excellent mechanical properties, are light and rugged, resistant to deformation under static loads and roll easily. They can be used over a wide temperature range. They are resistant to mild oils, greases and acids in low concentrations. Not recommended for applications in wet environments in contact with alkaline substances. (e.g., caustic soda, chlorine, cleaning products, soap and detergent). Nominal working speed is up to 4km/h.