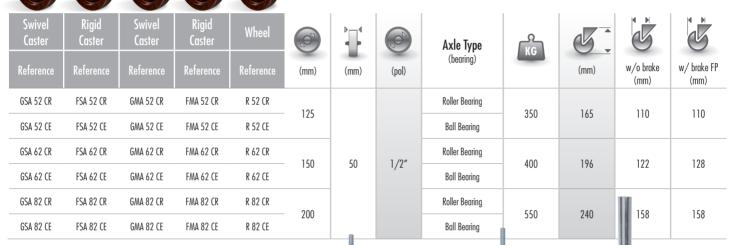

# Load capacity up to 550kg

RIG

Reinforced rig, made of stamped steel plate and swivel head with double ball raceway, zinc-plated finish. Bolted wheel axle.

#### WHEEL

C - Celeron Hardness: 103 Rockwell M. (-30°C to + 120°C)

Manufactured with a compound obtained from macerated cotton fibers drenched with phenolic resin, molded by heat and pressure. They have excellent mechanical properties, are light and rugged, resistant to deformation under static loads and roll easily. They can be used over a wide temperature range. They are resistant to mild oils, greases and acids in low concentrations. Not recommended for applications in wet environments in contact with alkaline substances. (e.g., caustic soda, chlorine, cleaning products, soap and detergent). Nominal working speed is up to 4km/h.

### Fittings/Accessories

| Axle hole<br>13mm |  |
|-------------------|--|
| SAFS              |  |

**Top Plate Options** 

Threaded Stem 1/2"NC X 30mm

Threaded Stem 1/2"NC X 70mm

Long stem

See table below