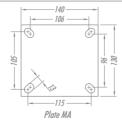

### Fittings/Accessories

| Axle hole<br>13mm |  |
|-------------------|--|
| SAFS              |  |

**Top Plate Options** 

Threaded Stem 1/2"NC X 30mm

Threaded Stem 1/2"NC X 70mm

Long stem

See table below