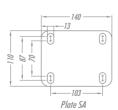

### Fittings/Accessories

| Axle hole<br>13mm |  |
|-------------------|--|
| SAFS              |  |

**Top Plate Options** 

Threaded Stem 1/2"NC X 30mm

Threaded Stem 1/2"NC X 70mm

Long stem

See table below