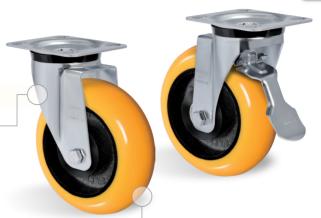

*RIG* Reinforced rig, made of stamped steel plate and swivel head with double ball raceway, zinc-plated finish. Bolted wheel axle.

## WHEEL

BC - Molded Polyurethane - Round. Hardness: 90 Shore A. (-40°C to + 80°C)

Produced with a molded polyurethane tread and grey cast iron wheel center. Round tread profile offers a reduced floor contact area, easiness for handling and maneuvering, reducing handling effort and low rolling noise level. They offer a superior service life due to their polyurethane layer larger than conventional wheels. They have an excellent resistance to abrasion, impacts, weathering and chemicals such as greases, oils, salts and solvents. They can be used at a speed of up to 4km/h when mounted with ball bearings.