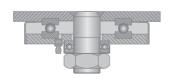

| Nylon Socket   | 300 | 251  | 158               | 193                 |                     |
| GMX 82 TBE       | FMX 82 TBE   | R 82 TBE  |      |      |       | Ball Bearing   |     |      |                   |                     |                     |
| GMX 102 TBN      | FMX 102 TBN  | R 102 TBN | 250  |      |       | Nylon Socket   | 400 | 306  | 197               | 225                 |                     |
| GMX 102 TBE      | FMX 102 TBE  | R 102 TBE |      |      |       | Ball Bearing   |     |      |                   |                     |                     |

#### Accessories



FL - Side Brake

FLD - Side Brake Duplo

GB - Pedal Brake

FP - Pedal Brake

AH - Central Brake Consult the swivel hight for this type of brake

GC - Caster Guard

#### Swivel Sections



#### **Top Plate Options**