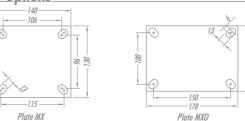

251  | 158               | 193                 |                     |
| GMX 82 TBE       | FMX 82 TBE   | R 82 TBE  |      |      |       | Ball Bearing   |     |      |                   |                     |                     |
| GMX 102 TBN      | FMX 102 TBN  | R 102 TBN | 250  |      |       | Nylon Socket   | 400 | 306  | 197               | 225                 |                     |
| GMX 102 TBE      | FMX 102 TBE  | R 102 TBE |      |      |       | Ball Bearing   |     |      |                   |                     |                     |

#### Accessories



FL - Side Brake

FLD - Side Brake Duplo

GB - Pedal Brake

FP - Pedal Brake

AH - Central Brake Consult the swivel hight for this type of brake

GC - Caster Guard

#### Swivel Sections



#### **Top Plate Options**