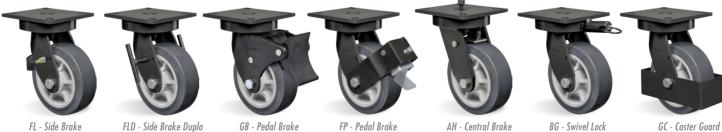

#### Accessories

FL - Side Brake

FLD - Side Brake Duplo

GB - Pedal Brake

FP - Pedal Brake

AH - Central Brake Consult the swivel hight for this type of brake

GC - Caster Guard