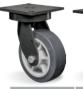

### Load capacity up to 400kg

RIG

Made of steel with a painted finish and swivel section with two axial ball bearings. Bolted wheel axle

WHEEL

TB -Thermoplastic Rubber. Hardness: 80 Shore A. (-20°C to + 70°C) Produced with recyclable thermoplastic elastic rubber tread and polypropylene copolymer wheel center. They present an

excellent floor protection, soft and quiet rolling, easiness to handling and maneuvering, impact resistance, have a low deformation index under load and excellent abrasion resistance. They have a good resistance to weathering and chemicals such as salts and greases. Nominal working speed is up to 4km/h.