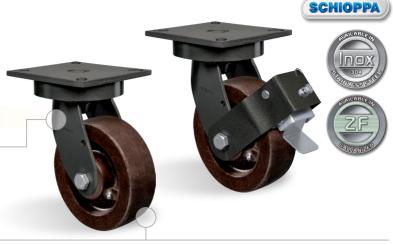

## Load capacity up to 800kg

RIG

Made of steel with a painted finish and swivel section with two axial ball bearings. Bolted wheel axle

WHEEL

C - Celeron Hardness: 103 Rockwell M. (-30°C to + 120°C)

Manufactured with a compound obtained from macerated cotton fibers drenched with phenolic resin, molded by heat and pressure. They have excellent mechanical properties, are light and rugged, resistant to deformation under static loads and roll easily. They can be used over a wide temperature range. They are resistant to mild oils, greases and acids in low concentrations. Not recommended for applications in wet environments in contact with alkaline substances. (e.g., caustic soda, chlorine, cleaning products, soap and detergent). Nominal working speed is up to 4km/h.