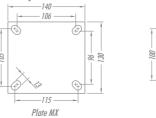

|
| GMX 62 CR        | FMX 62 CR    | R 62 CR   | 150                |      |       | Roller Bearing | - 600 | 205  | 123               | 170                 | 200                 |
| GMX 62 CE        | FMX 62 CE    | R 62 CE   |                    |      |       | Ball Bearing   |       |      |                   |                     |                     |
| GMX 82 CR        | FMX 82 CR    | R 82 CR   | 200                |      |       | Plain Bearing  | 800   | 251  | 158               | 193                 |                     |
| GMX 82 CE        | FMX 82 CE    | R 82 CE   |                    |      |       | Roller Bearing |       |      |                   |                     |                     |

## **Accessories**



Swivel Sections



**Top Plate Options**