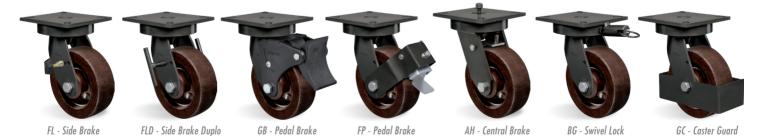

|                     |                     |
| GMX 62 CR        | FMX 62 CR    | R 62 CR   | 150                |      |       | Roller Bearing | - 600 | 205  | 123               | 170                 | 200                 |
| GMX 62 CE        | FMX 62 CE    | R 62 CE   |                    |      |       | Ball Bearing   |       |      |                   |                     |                     |
| GMX 82 CR        | FMX 82 CR    | R 82 CR   | 200                |      |       | Plain Bearing  | 800   | 251  | 158               | 193                 |                     |
| GMX 82 CE        | FMX 82 CE    | R 82 CE   |                    |      |       | Roller Bearing |       |      |                   |                     |                     |

## **Accessories**



Swivel Sections



**Top Plate Options**