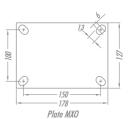

|
| GMX 62 CR        | FMX 62 CR    | R 62 CR   | 150                |      |       | Roller Bearing | - 600 | 205  | 123               | 170                 | 200                 |
| GMX 62 CE        | FMX 62 CE    | R 62 CE   |                    |      |       | Ball Bearing   |       |      |                   |                     |                     |
| GMX 82 CR        | FMX 82 CR    | R 82 CR   | 200                |      |       | Plain Bearing  | 800   | 251  | 158               | 193                 |                     |
| GMX 82 CE        | FMX 82 CE    | R 82 CE   |                    |      |       | Roller Bearing |       |      |                   |                     |                     |

## **Accessories**



Swivel Sections



**Top Plate Options**