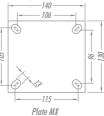

| Swivel<br>Caster | Rigid Caster | Wheel     |      |      |       | Axle Type      | KG  | J.   | G                 | Ŀ                   | J                   |
|------------------|--------------|-----------|------|------|-------|----------------|-----|------|-------------------|---------------------|---------------------|
| Reference        | Reference    | Reference | (mm) | (mm) | (pol) | (bearing)      |     | (mm) | w/o brake<br>(mm) | w/ brake FP<br>(mm) | w/ brake GB<br>(mm) |
| GMX 42 ACE       | FMX 42 ACE   | R 42 ACE  | 100  |      |       | Ball Bearing   | 400 | 155  | 84                | 143                 | -                   |
| GMX 52 ACE       | FMX 52 ACE   | R 52 ACE  | 125  |      |       | Roller Bearing | 450 | 183  | 107               | 155                 | 183                 |
| GMX 62 ACE       | FMX 62 ACE   | R 62 ACE  | 150  | 50   | 1/2″  | Ball Bearing   | 550 | 205  | 123               | 170                 | 200                 |
| GMX 82 ACE       | FMX 82 ACE   | R 82 ACE  | 200  |      |       | Ball Bearing   | 650 | 251  | 158               | 193                 | -                   |
| GMX 102 ACE      | FMX 102 ACE  | R 102 ACE | 250  |      |       | Ball Bearing   | 700 | 306  | 197               | 225                 |                     |