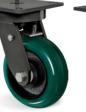

## MX - Axial Medium AC - MOLDED POLYURETHANE Load capacity up to 700kg

RIG Made of steel with a painted finish and swivel section with two axial ball bearings. Bolted wheel axle

6

WHEEL AC - Molded High Hardness Polyurethane - Round. Hardness: 60 Shore D. (-40°C to + 80°C)

Produced with a high hardness molded green polyurethane tread over a grey cast iron wheel center. Round tread profile offers a reduced floor contact area, easiness for handling and maneuvering, reducing handling effort and low rolling noise level. They offer a superior service life due to their polyurethane layer larger than conventional wheels. They have an excellent resistance to abrasion, impacts, weathering and chemicals such as greases, oils, salts and solvents. Nominal working speed is up to 20km/h.