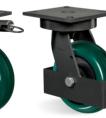

## MX - Axial Medium AC - MOLDED POLYURETHANE Load capacity up to 700kg

RIG Made of steel with a painted finish and swivel section with two axial ball bearings. Bolted wheel axle

6

WHEEL AC - Molded High Hardness Polyurethane - Round. Hardness: 60 Shore D. (-40°C to + 80°C)

Produced with a high hardness molded green polyurethane tread over a grey cast iron wheel center. Round tread profile offers a reduced floor contact area, easiness for handling and maneuvering, reducing handling effort and low rolling noise level. They offer a superior service life due to their polyurethane layer larger than conventional wheels. They have an excellent resistance to abrasion, impacts, weathering and chemicals such as greases, oils, salts and solvents. Nominal working speed is up to 20km/h.