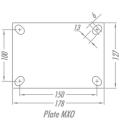

| Swivel<br>Caster | Rigid Caster | Wheel     |      |      |       | Axle Type      | KG  | J.   | G                 | Ŀ                   | J                   |
|------------------|--------------|-----------|------|------|-------|----------------|-----|------|-------------------|---------------------|---------------------|
| Reference        | Reference    | Reference | (mm) | (mm) | (pol) | (bearing)      |     | (mm) | w/o brake<br>(mm) | w/ brake FP<br>(mm) | w/ brake GB<br>(mm) |
| GMX 42 ACE       | FMX 42 ACE   | R 42 ACE  | 100  |      |       | Ball Bearing   | 400 | 155  | 84                | 143                 | -                   |
| GMX 52 ACE       | FMX 52 ACE   | R 52 ACE  | 125  |      |       | Roller Bearing | 450 | 183  | 107               | 155                 | 183                 |
| GMX 62 ACE       | FMX 62 ACE   | R 62 ACE  | 150  | 50   | 1/2″  | Ball Bearing   | 550 | 205  | 123               | 170                 | 200                 |
| GMX 82 ACE       | FMX 82 ACE   | R 82 ACE  | 200  |      |       | Ball Bearing   | 650 | 251  | 158               | 193                 | -                   |
| GMX 102 ACE      | FMX 102 ACE  | R 102 ACE | 250  |      |       | Ball Bearing   | 700 | 306  | 197               | 225                 |                     |