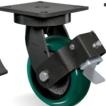

## MX - Axial Medium AC - MOLDED POLYURETHANE Load capacity up to 700kg

RIG Made of steel with a painted finish and swivel section with two axial ball bearings. Bolted wheel axle

6

WHEEL AC - Molded High Hardness Polyurethane - Round. Hardness: 60 Shore D. (-40°C to + 80°C)

Produced with a high hardness molded green polyurethane tread over a grey cast iron wheel center. Round tread profile offers a reduced floor contact area, easiness for handling and maneuvering, reducing handling effort and low rolling noise level. They offer a superior service life due to their polyurethane layer larger than conventional wheels. They have an excellent resistance to abrasion, impacts, weathering and chemicals such as greases, oils, salts and solvents. Nominal working speed is up to 20km/h.