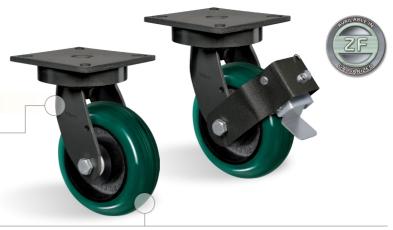

## MX - Axial Medium AC - MOLDED POLYURETHANE Load capacity up to 700kg

RIG Made of steel with a painted finish and swivel section with two axial ball bearings. Bolted wheel axle

6

WHEEL AC - Molded High Hardness Polyurethane - Round. Hardness: 60 Shore D. (-40°C to + 80°C)

Produced with a high hardness molded green polyurethane tread over a grey cast iron wheel center. Round tread profile offers a reduced floor contact area, easiness for handling and maneuvering, reducing handling effort and low rolling noise level. They offer a superior service life due to their polyurethane layer larger than conventional wheels. They have an excellent resistance to abrasion, impacts, weathering and chemicals such as greases, oils, salts and solvents. Nominal working speed is up to 20km/h.