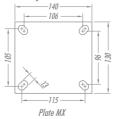

| 205  | 123               | 170                 | 200                 |
| GMX 82 ME                     | FMX 82 ME                 | R 82 ME            | 200  |      |       | Ball Bearing                  | 650     | 251  | 158               | 193                 |                     |
| GMX 102 ME                    | FMX 102 ME                | R 102 ME           | 250  |      |       | Ball Bearing                  | 700     | 306  | 197               | 225                 | -                   |

## Accessories



FL - Side Brake



FLD - Side Brake Duplo

GB - Pedal Brake \*Available only for 52 and 62



FP - Pedal Brake

AH - Central Brake

Consult the swivel hight for this type of brake



BG - Swivel Lock



GC - Caster Guard

Swivel Sections



## **Top Plate Options**