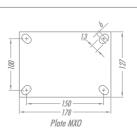

| 205  | 123               | 170                 | 200                 |
| GMX 82 ME                     | FMX 82 ME                 | R 82 ME            | 200  |      |       | Ball Bearing                  | 650     | 251  | 158               | 193                 |                     |
| GMX 102 ME                    | FMX 102 ME                | R 102 ME           | 250  |      |       | Ball Bearing                  | 700     | 306  | 197               | 225                 | -                   |

## Accessories



FL - Side Brake



FLD - Side Brake Duplo

GB - Pedal Brake \*Available only for 52 and 62



FP - Pedal Brake

AH - Central Brake

Consult the swivel hight for this type of brake



BG - Swivel Lock



GC - Caster Guard

Swivel Sections



## **Top Plate Options**