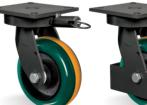

RIG Made of steel with a painted finish and swivel section with two axial ball bearings. Bolted wheel axle

6

WHEEL

| Pro<br>pol<br>har<br>pol<br>che<br>ano | - Double tread Molded Polyurethane - Round. Hardness: side 60 Shore D and center 90 Shore A. (-40°C a +80°C)<br>duced with a double tread molded polyurethane, with green colored high hardness cheeks and softer orange colored<br>yurethane center, over a grey cast iron wheel center. Round tread profile offers a reduced floor contact area, easiness for<br>rdling and maneuvering, reducing handling effort and low rolling noise level. They offer a superior service life due to its<br>yurethane layer larger than conventional wheels. They have an excellent resistance to abrasion, impacts, weathering and<br>micals such as greases, oils, salts and solvents. Higher hardness wheel side faces allow for a higher resistance to impacts<br>d a softer center a higher floor friction with a lower handling noise level. They may be employed in a speed up to 10km/h<br>floors that are not contaminated with grease or slipperv liquids. |
|----------------------------------------|------------------------------------------------------------------------------------------------------------------------------------------------------------------------------------------------------------------------------------------------------------------------------------------------------------------------------------------------------------------------------------------------------------------------------------------------------------------------------------------------------------------------------------------------------------------------------------------------------------------------------------------------------------------------------------------------------------------------------------------------------------------------------------------------------------------------------------------------------------------------------------------------------------------------------------------------------------|
| on                                     | floors that are not contaminated with grease or slippery liquids.                                                                                                                                                                                                                                                                                                                                                                                                                                                                                                                                                                                                                                                                                                                                                                                                                                                                                          |

| Swivel<br>Caster<br>Reference | Rigid Caster<br>Reference | Wheel<br>Reference | (mm) | (mm) | (pol) | <b>Axle Type</b><br>(bearing) | R<br>KG | (mm) | w/o brake<br>(mm) | w/ brake FP<br>(mm) | w/ brake GB<br>(mm) |
|-------------------------------|---------------------------|--------------------|------|------|-------|-------------------------------|---------|------|-------------------|---------------------|---------------------|
| GMX 42 ME                     | FMX 42 ME                 | R 42 ME            | 100  |      |       | Ball Bearing                  | 400     | 155  | 84                | 143                 | -                   |
| GMX 52 ME                     | FMX 52 ME                 | R 52 ME            | 125  |      |       | Roller Bearing                | 450     | 183  | 107               | 155                 | 183                 |
| GMX 62 ME                     | FMX 62 ME                 | R 62 ME            | 150  | 50   | 1/2″  | Ball Bearing                  | 550     | 205  | 123               | 170                 | 200                 |
| GMX 82 ME                     | FMX 82 ME                 | R 82 ME            | 200  |      |       | Ball Bearing                  | 650     | 251  | 158               | 193                 |                     |
| GMX 102 ME                    | FMX 102 ME                | R 102 ME           | 250  |      |       | Ball Bearing                  | 700     | 306  | 197               | 225                 | -                   |