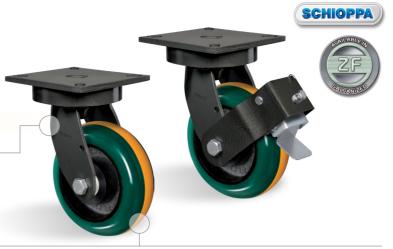

RIG Made of steel with a painted finish and swivel section with two axial ball bearings. Bolted wheel axle

6

WHEEL

| Pro<br>pol<br>har<br>pol<br>che<br>ano | - Double tread Molded Polyurethane - Round. Hardness: side 60 Shore D and center 90 Shore A. (-40°C a +80°C)<br>duced with a double tread molded polyurethane, with green colored high hardness cheeks and softer orange colored<br>yurethane center, over a grey cast iron wheel center. Round tread profile offers a reduced floor contact area, easiness for<br>rdling and maneuvering, reducing handling effort and low rolling noise level. They offer a superior service life due to its<br>yurethane layer larger than conventional wheels. They have an excellent resistance to abrasion, impacts, weathering and<br>micals such as greases, oils, salts and solvents. Higher hardness wheel side faces allow for a higher resistance to impacts<br>d a softer center a higher floor friction with a lower handling noise level. They may be employed in a speed up to 10km/h<br>floors that are not contaminated with grease or slipperv liquids. |
|----------------------------------------|------------------------------------------------------------------------------------------------------------------------------------------------------------------------------------------------------------------------------------------------------------------------------------------------------------------------------------------------------------------------------------------------------------------------------------------------------------------------------------------------------------------------------------------------------------------------------------------------------------------------------------------------------------------------------------------------------------------------------------------------------------------------------------------------------------------------------------------------------------------------------------------------------------------------------------------------------------|
| on                                     | floors that are not contaminated with grease or slippery liquids.                                                                                                                                                                                                                                                                                                                                                                                                                                                                                                                                                                                                                                                                                                                                                                                                                                                                                          |

| Swivel<br>Caster<br>Reference | Rigid Caster<br>Reference | Wheel<br>Reference | (mm) | (mm) | (pol) | <b>Axle Type</b><br>(bearing) | R<br>KG | (mm) | w/o brake<br>(mm) | w/ brake FP<br>(mm) | w/ brake GB<br>(mm) |
|-------------------------------|---------------------------|--------------------|------|------|-------|-------------------------------|---------|------|-------------------|---------------------|---------------------|
| GMX 42 ME                     | FMX 42 ME                 | R 42 ME            | 100  |      |       | Ball Bearing                  | 400     | 155  | 84                | 143                 | -                   |
| GMX 52 ME                     | FMX 52 ME                 | R 52 ME            | 125  |      |       | Roller Bearing                | 450     | 183  | 107               | 155                 | 183                 |
| GMX 62 ME                     | FMX 62 ME                 | R 62 ME            | 150  | 50   | 1/2″  | Ball Bearing                  | 550     | 205  | 123               | 170                 | 200                 |
| GMX 82 ME                     | FMX 82 ME                 | R 82 ME            | 200  |      |       | Ball Bearing                  | 650     | 251  | 158               | 193                 |                     |
| GMX 102 ME                    | FMX 102 ME                | R 102 ME           | 250  |      |       | Ball Bearing                  | 700     | 306  | 197               | 225                 | -                   |