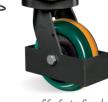

## Accessories

FL - Side Brake

FLD - Side Brake Duplo

GB - Pedal Brake \*Available only for 52 and 62

FP - Pedal Brake

AH - Central Brake

Consult the swivel hight for this type of brake

BG - Swivel Lock

GC - Caster Guard

Swivel Sections