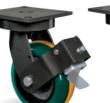

RIG Made of steel with a painted finish and swivel section with two axial ball bearings. Bolted wheel axle

6

WHEEL

| Pro<br>pol<br>har<br>pol<br>che<br>ano | - Double tread Molded Polyurethane - Round. Hardness: side 60 Shore D and center 90 Shore A. (-40°C a +80°C)<br>duced with a double tread molded polyurethane, with green colored high hardness cheeks and softer orange colored<br>yurethane center, over a grey cast iron wheel center. Round tread profile offers a reduced floor contact area, easiness for<br>rdling and maneuvering, reducing handling effort and low rolling noise level. They offer a superior service life due to its<br>yurethane layer larger than conventional wheels. They have an excellent resistance to abrasion, impacts, weathering and<br>micals such as greases, oils, salts and solvents. Higher hardness wheel side faces allow for a higher resistance to impacts<br>d a softer center a higher floor friction with a lower handling noise level. They may be employed in a speed up to 10km/h<br>floors that are not contaminated with grease or slipperv liquids. |
|----------------------------------------|------------------------------------------------------------------------------------------------------------------------------------------------------------------------------------------------------------------------------------------------------------------------------------------------------------------------------------------------------------------------------------------------------------------------------------------------------------------------------------------------------------------------------------------------------------------------------------------------------------------------------------------------------------------------------------------------------------------------------------------------------------------------------------------------------------------------------------------------------------------------------------------------------------------------------------------------------------|
| on                                     | floors that are not contaminated with grease or slippery liquids.                                                                                                                                                                                                                                                                                                                                                                                                                                                                                                                                                                                                                                                                                                                                                                                                                                                                                          |

## Accessories

FL - Side Brake

FLD - Side Brake Duplo

GB - Pedal Brake \*Available only for 52 and 62

FP - Pedal Brake

AH - Central Brake

Consult the swivel hight for this type of brake

BG - Swivel Lock

GC - Caster Guard

Swivel Sections