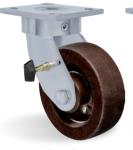

RIG Reinforced without central pin, with single hardened and guarded ball raceway. Bolted wheel axle.

|                  | WHEE<br>C - Celeron Hardness: 103 Rockwell M. (-30°C to + 120°C)<br>Manufactured with a compound obtained from macerated cotton fibers drenched with phenolic resin, molded by heat<br>pressure. They have excellent mechanical properties, are light and rugged, resistant to deformation under static loads<br>roll easily. They can be used over a wide temperature range. They are resistant to mild oils, greases and acids in low<br>centrations. Not recommended for applications in wet environments in contact with alkaline substances. (e.g., caustic so<br>chlorine, cleaning products, soap and detergent). Nominal working speed is up to 4km/h. |           |      |      |            |                        |       |      |                   | er static loads and acids in low con- |
|------------------|----------------------------------------------------------------------------------------------------------------------------------------------------------------------------------------------------------------------------------------------------------------------------------------------------------------------------------------------------------------------------------------------------------------------------------------------------------------------------------------------------------------------------------------------------------------------------------------------------------------------------------------------------------------|-----------|------|------|------------|------------------------|-------|------|-------------------|---------------------------------------|
| Swivel<br>Caster | Rigid Caster                                                                                                                                                                                                                                                                                                                                                                                                                                                                                                                                                                                                                                                   | Wheel     | (mm) |      | (mm) (pol) | Axle Type<br>(bearing) | KG    | G.   | S                 | G                                     |
| Reference        | Reference                                                                                                                                                                                                                                                                                                                                                                                                                                                                                                                                                                                                                                                      | Reference |      | (mm) |            |                        |       | (mm) | w/o brake<br>(mm) | w/ brake FP<br>(mm)                   |
| GKSR 52 CR       | FKSR 52 CR                                                                                                                                                                                                                                                                                                                                                                                                                                                                                                                                                                                                                                                     | R 52 CR   | 125  | 50   | 1/2″       | Roller Bearing         | 500   | 165  | 92                | 140                                   |
| GKSR 52 CE       | FKSR 52 CE                                                                                                                                                                                                                                                                                                                                                                                                                                                                                                                                                                                                                                                     | R 52 CE   |      |      |            | Ball Bearing           |       |      |                   |                                       |
| GKSR 62 CR       | FKSR 62 CR                                                                                                                                                                                                                                                                                                                                                                                                                                                                                                                                                                                                                                                     | R 62 CR   | 150  |      |            | Roller Bearing         | 600   | 190  | 132               | 180                                   |
| GKSR 62 CE       | FKSR 62 CE                                                                                                                                                                                                                                                                                                                                                                                                                                                                                                                                                                                                                                                     | R 62 CE   |      |      |            | Ball Bearing           |       |      |                   |                                       |
| GKSR 82 CR       | FKSR 82 CR                                                                                                                                                                                                                                                                                                                                                                                                                                                                                                                                                                                                                                                     | R 82 CR   | 200  |      |            | Roller Bearing         | - 800 | 241  | 173               | 210                                   |
| GKSR 82 CE       | FKSR 82 CE                                                                                                                                                                                                                                                                                                                                                                                                                                                                                                                                                                                                                                                     | R 82 CE   |      |      |            | Ball Bearing           |       |      |                   |                                       |