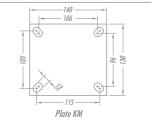

## **Top Plate Options**

(++)

Swivel Lock - AD

*92.* i

Plate KSR

Caster Guard - GC

159

125.4

- 133.4

Plate KPA

Side Lock - SL Upon Request

173