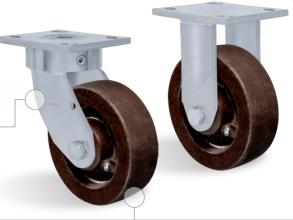

RIG Reinforced without central pin, with single hardened and guarded ball raceway. Bolted wheel axle.

|                  | WHEE<br>C - Celeron Hardness: 103 Rockwell M. (-30°C to + 120°C)<br>Manufactured with a compound obtained from macerated cotton fibers drenched with phenolic resin, molded by heat<br>pressure. They have excellent mechanical properties, are light and rugged, resistant to deformation under static loads<br>roll easily. They can be used over a wide temperature range. They are resistant to mild oils, greases and acids in low<br>centrations. Not recommended for applications in wet environments in contact with alkaline substances. (e.g., caustic so<br>chlorine, cleaning products, soap and detergent). Nominal working speed is up to 4km/h. |           |      |      |            |                        |       |      |                   | er static loads and acids in low con- |
|------------------|----------------------------------------------------------------------------------------------------------------------------------------------------------------------------------------------------------------------------------------------------------------------------------------------------------------------------------------------------------------------------------------------------------------------------------------------------------------------------------------------------------------------------------------------------------------------------------------------------------------------------------------------------------------|-----------|------|------|------------|------------------------|-------|------|-------------------|---------------------------------------|
| Swivel<br>Caster | Rigid Caster                                                                                                                                                                                                                                                                                                                                                                                                                                                                                                                                                                                                                                                   | Wheel     | (mm) |      | (mm) (pol) | Axle Type<br>(bearing) | KG    | G.   | S                 | G                                     |
| Reference        | Reference                                                                                                                                                                                                                                                                                                                                                                                                                                                                                                                                                                                                                                                      | Reference |      | (mm) |            |                        |       | (mm) | w/o brake<br>(mm) | w/ brake FP<br>(mm)                   |
| GKSR 52 CR       | FKSR 52 CR                                                                                                                                                                                                                                                                                                                                                                                                                                                                                                                                                                                                                                                     | R 52 CR   | 125  | 50   | 1/2″       | Roller Bearing         | 500   | 165  | 92                | 140                                   |
| GKSR 52 CE       | FKSR 52 CE                                                                                                                                                                                                                                                                                                                                                                                                                                                                                                                                                                                                                                                     | R 52 CE   |      |      |            | Ball Bearing           |       |      |                   |                                       |
| GKSR 62 CR       | FKSR 62 CR                                                                                                                                                                                                                                                                                                                                                                                                                                                                                                                                                                                                                                                     | R 62 CR   | 150  |      |            | Roller Bearing         | 600   | 190  | 132               | 180                                   |
| GKSR 62 CE       | FKSR 62 CE                                                                                                                                                                                                                                                                                                                                                                                                                                                                                                                                                                                                                                                     | R 62 CE   |      |      |            | Ball Bearing           |       |      |                   |                                       |
| GKSR 82 CR       | FKSR 82 CR                                                                                                                                                                                                                                                                                                                                                                                                                                                                                                                                                                                                                                                     | R 82 CR   | 200  |      |            | Roller Bearing         | - 800 | 241  | 173               | 210                                   |
| GKSR 82 CE       | FKSR 82 CE                                                                                                                                                                                                                                                                                                                                                                                                                                                                                                                                                                                                                                                     | R 82 CE   |      |      |            | Ball Bearing           |       |      |                   |                                       |