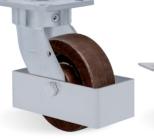

## Accessories/Brake Options

Side Brake - FL Swivel Sections

-76.2-- 200

Pedal Brake - FP