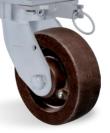

RIG Reinforced without central pin, with single hardened and guarded ball raceway. Bolted wheel axle.

|                  | WHEE<br>C - Celeron Hardness: 103 Rockwell M. (-30°C to + 120°C)<br>Manufactured with a compound obtained from macerated cotton fibers drenched with phenolic resin, molded by heat<br>pressure. They have excellent mechanical properties, are light and rugged, resistant to deformation under static loads<br>roll easily. They can be used over a wide temperature range. They are resistant to mild oils, greases and acids in low<br>centrations. Not recommended for applications in wet environments in contact with alkaline substances. (e.g., caustic so<br>chlorine, cleaning products, soap and detergent). Nominal working speed is up to 4km/h. |           |      |      |            |                        |       |      |                   | er static loads and acids in low con- |
|------------------|----------------------------------------------------------------------------------------------------------------------------------------------------------------------------------------------------------------------------------------------------------------------------------------------------------------------------------------------------------------------------------------------------------------------------------------------------------------------------------------------------------------------------------------------------------------------------------------------------------------------------------------------------------------|-----------|------|------|------------|------------------------|-------|------|-------------------|---------------------------------------|
| Swivel<br>Caster | Rigid Caster                                                                                                                                                                                                                                                                                                                                                                                                                                                                                                                                                                                                                                                   | Wheel     | (mm) |      | (mm) (pol) | Axle Type<br>(bearing) | KG    | G.   | S                 | G                                     |
| Reference        | Reference                                                                                                                                                                                                                                                                                                                                                                                                                                                                                                                                                                                                                                                      | Reference |      | (mm) |            |                        |       | (mm) | w/o brake<br>(mm) | w/ brake FP<br>(mm)                   |
| GKSR 52 CR       | FKSR 52 CR                                                                                                                                                                                                                                                                                                                                                                                                                                                                                                                                                                                                                                                     | R 52 CR   | 125  | 50   | 1/2″       | Roller Bearing         | 500   | 165  | 92                | 140                                   |
| GKSR 52 CE       | FKSR 52 CE                                                                                                                                                                                                                                                                                                                                                                                                                                                                                                                                                                                                                                                     | R 52 CE   |      |      |            | Ball Bearing           |       |      |                   |                                       |
| GKSR 62 CR       | FKSR 62 CR                                                                                                                                                                                                                                                                                                                                                                                                                                                                                                                                                                                                                                                     | R 62 CR   | 150  |      |            | Roller Bearing         | 600   | 190  | 132               | 180                                   |
| GKSR 62 CE       | FKSR 62 CE                                                                                                                                                                                                                                                                                                                                                                                                                                                                                                                                                                                                                                                     | R 62 CE   |      |      |            | Ball Bearing           |       |      |                   |                                       |
| GKSR 82 CR       | FKSR 82 CR                                                                                                                                                                                                                                                                                                                                                                                                                                                                                                                                                                                                                                                     | R 82 CR   | 200  |      |            | Roller Bearing         | - 800 | 241  | 173               | 210                                   |
| GKSR 82 CE       | FKSR 82 CE                                                                                                                                                                                                                                                                                                                                                                                                                                                                                                                                                                                                                                                     | R 82 CE   |      |      |            | Ball Bearing           |       |      |                   |                                       |