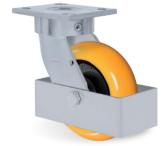

# BC - MOLDED POLYURETHANE Load capacity up to 800kg

RIG

Reinforced without central pin, with single hardened and guarded ball raceway. Bolted wheel axle.

WHEEL BC - Molded Polyurethane - Round. Hardness: 90 Shore A. (-40°C to + 80°C)

Produced with a molded polyurethane tread and grey cast iron wheel center. Round tread profile offers a reduced floor contact area, easiness for handling and maneuvering, reducing handling effort and low rolling noise level. They offer a superior service life due to their polyurethane layer larger than conventional wheels. They have an excellent resistance to abrasion, impacts, weathering and chemicals such as greases, oils, salts and solvents. They can be used at a speed of up to 20km/h when mounted with ball bearings.