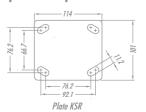

#### **Top Plate Options**

| Swivel<br>Caster<br>Reference | Rigid Caster<br>Reference | Wheel<br>Reference | (mm) | (mm) | (pol) | Axle Type<br>(bearing) | KG  | (mm) | w/o brake (mm) | w/ brake FP (mm) |
|-------------------------------|---------------------------|--------------------|------|------|-------|------------------------|-----|------|----------------|------------------|
| GKSR 42 BCE                   | FKSR 42 BCE               | R 42 BCE           | 100  | 50   | 1/2″  | Ball Bearing           | 400 | 143  | 75             | 135              |
| GKSR 52 BCE                   | FKSR 52 BCE               | R52 BCE            | 125  |      |       |                        | 450 | 165  | 92             | 140              |
| GKSR 62 BCE                   | FKSR 62 BCE               | R62 BCE            | 150  |      |       |                        | 550 | 190  | 132            | 180              |
| GKSR 82 BCE                   | FKSR 82 BCE               | R82 BCE            | 200  |      |       |                        | 650 | 241  | 173            | 210              |
| GKSR 102 BCE                  | FKSR 102 BCE              | R102 BCE           | 250  |      |       |                        | 700 | 290  | 213            | 241              |
| GKSR 122 BCE                  | FKSR 122 BCE              | R122 BCE           | 300  |      |       |                        | 800 | 343  | 254            | -                |