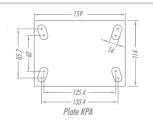

#### **Top Plate Options**

| Swivel<br>Caster<br>Reference | Rigid Caster<br>Reference | Wheel<br>Reference | (mm) | (mm) | (pol) | Axle Type<br>(bearing) | KG  | (mm) | w/o brake (mm) | w/ brake FP (mm) |
|-------------------------------|---------------------------|--------------------|------|------|-------|------------------------|-----|------|----------------|------------------|
| GKSR 42 BCE                   | FKSR 42 BCE               | R 42 BCE           | 100  | 50   | 1/2″  | Ball Bearing           | 400 | 143  | 75             | 135              |
| GKSR 52 BCE                   | FKSR 52 BCE               | R52 BCE            | 125  |      |       |                        | 450 | 165  | 92             | 140              |
| GKSR 62 BCE                   | FKSR 62 BCE               | R62 BCE            | 150  |      |       |                        | 550 | 190  | 132            | 180              |
| GKSR 82 BCE                   | FKSR 82 BCE               | R82 BCE            | 200  |      |       |                        | 650 | 241  | 173            | 210              |
| GKSR 102 BCE                  | FKSR 102 BCE              | R102 BCE           | 250  |      |       |                        | 700 | 290  | 213            | 241              |
| GKSR 122 BCE                  | FKSR 122 BCE              | R122 BCE           | 300  |      |       |                        | 800 | 343  | 254            | -                |