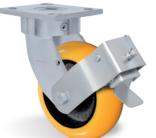

# BC - MOLDED POLYURETHANE Load capacity up to 800kg

RIG

Reinforced without central pin, with single hardened and guarded ball raceway. Bolted wheel axle.

WHEEL BC - Molded Polyurethane - Round. Hardness: 90 Shore A. (-40°C to + 80°C)

Produced with a molded polyurethane tread and grey cast iron wheel center. Round tread profile offers a reduced floor contact area, easiness for handling and maneuvering, reducing handling effort and low rolling noise level. They offer a superior service life due to their polyurethane layer larger than conventional wheels. They have an excellent resistance to abrasion, impacts, weathering and chemicals such as greases, oils, salts and solvents. They can be used at a speed of up to 20km/h when mounted with ball bearings.