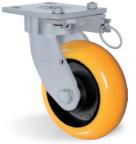

# BC - MOLDED POLYURETHANE Load capacity up to 800kg

RIG

Reinforced without central pin, with single hardened and guarded ball raceway. Bolted wheel axle.

WHEEL BC - Molded Polyurethane - Round. Hardness: 90 Shore A. (-40°C to + 80°C)

Produced with a molded polyurethane tread and grey cast iron wheel center. Round tread profile offers a reduced floor contact area, easiness for handling and maneuvering, reducing handling effort and low rolling noise level. They offer a superior service life due to their polyurethane layer larger than conventional wheels. They have an excellent resistance to abrasion, impacts, weathering and chemicals such as greases, oils, salts and solvents. They can be used at a speed of up to 20km/h when mounted with ball bearings.