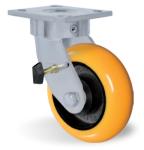

# BC - MOLDED POLYURETHANE Load capacity up to 800kg

RIG

Reinforced without central pin, with single hardened and guarded ball raceway. Bolted wheel axle.

WHEEL BC - Molded Polyurethane - Round. Hardness: 90 Shore A. (-40°C to + 80°C)

Produced with a molded polyurethane tread and grey cast iron wheel center. Round tread profile offers a reduced floor contact area, easiness for handling and maneuvering, reducing handling effort and low rolling noise level. They offer a superior service life due to their polyurethane layer larger than conventional wheels. They have an excellent resistance to abrasion, impacts, weathering and chemicals such as greases, oils, salts and solvents. They can be used at a speed of up to 20km/h when mounted with ball bearings.