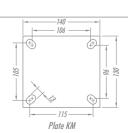

#### **Top Plate Options**

| Swivel<br>Caster<br>Reference | Rigid Caster<br>Reference | Wheel<br>Reference | (mm) | (mm) | (pol) | Axle Type<br>(bearing) | KG  | (mm) | w/o brake (mm) | w/ brake FP (mm) |
|-------------------------------|---------------------------|--------------------|------|------|-------|------------------------|-----|------|----------------|------------------|
| GKSR 42 BCE                   | FKSR 42 BCE               | R 42 BCE           | 100  | 50   | 1/2″  | Ball Bearing           | 400 | 143  | 75             | 135              |
| GKSR 52 BCE                   | FKSR 52 BCE               | R52 BCE            | 125  |      |       |                        | 450 | 165  | 92             | 140              |
| GKSR 62 BCE                   | FKSR 62 BCE               | R62 BCE            | 150  |      |       |                        | 550 | 190  | 132            | 180              |
| GKSR 82 BCE                   | FKSR 82 BCE               | R82 BCE            | 200  |      |       |                        | 650 | 241  | 173            | 210              |
| GKSR 102 BCE                  | FKSR 102 BCE              | R102 BCE           | 250  |      |       |                        | 700 | 290  | 213            | 241              |
| GKSR 122 BCE                  | FKSR 122 BCE              | R122 BCE           | 300  |      |       |                        | 800 | 343  | 254            | -                |