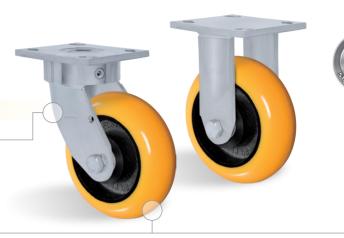

# BC - MOLDED POLYURETHANE Load capacity up to 800kg

RIG

Reinforced without central pin, with single hardened and guarded ball raceway. Bolted wheel axle.

WHEEL BC - Molded Polyurethane - Round. Hardness: 90 Shore A. (-40°C to + 80°C)

Produced with a molded polyurethane tread and grey cast iron wheel center. Round tread profile offers a reduced floor contact area, easiness for handling and maneuvering, reducing handling effort and low rolling noise level. They offer a superior service life due to their polyurethane layer larger than conventional wheels. They have an excellent resistance to abrasion, impacts, weathering and chemicals such as greases, oils, salts and solvents. They can be used at a speed of up to 20km/h when mounted with ball bearings.