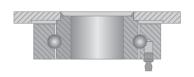

# BC - MOLDED POLYURETHANE Load capacity up to 800kg

RIG

Reinforced without central pin, with single hardened and guarded ball raceway. Bolted wheel axle.

WHEEL BC - Molded Polyurethane - Round. Hardness: 90 Shore A. (-40°C to + 80°C)

Produced with a molded polyurethane tread and grey cast iron wheel center. Round tread profile offers a reduced floor contact area, easiness for handling and maneuvering, reducing handling effort and low rolling noise level. They offer a superior service life due to their polyurethane layer larger than conventional wheels. They have an excellent resistance to abrasion, impacts, weathering and chemicals such as greases, oils, salts and solvents. They can be used at a speed of up to 20km/h when mounted with ball bearings.