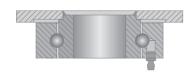

## Load capacity up to 800kg

RIG

Reinforced without central pin, with single hardened and guarded ball raceway. Bolted wheel axle.

#### WHEEL

AC - Molded High Hardness Polyurethane - Round. Hardness: 60 Shore D. (-40°C to + 80°C) Produced with a high hardness molded green polyurethane tread over a grey cast iron wheel center. Round tread profile offers a reduced floor contact area, easiness for handling and maneuvering, reducing handling effort and low rolling noise

level. They offer a superior service life due to their polyurethane layer larger than conventional wheels. They have an excellent resistance to abrasion, impacts, weathering and chemicals such as greases, oils, salts and solvents. Nominal working speed is up to 20km/h.