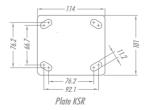

| 140                 |
| GKSR 62 ACE      | FKSR 62 ACE  | R62 ACE   | 150             |      |       |              | 550 | 190  | 132               | 180                 |
| GKSR 82 ACE      | FKSR 82 ACE  | R82 ACE   | 200             |      |       |              | 650 | 241  | 173               | 210                 |
| GKSR 102 ACE     | FKSR 102 ACE | R102 ACE  | 250             |      |       |              | 700 | 290  | 211               | 240                 |
| GKSR 122 ACE     | FKSR 122 ACE | R122 ACE  | 300             |      |       |              | 800 | 343  | 254               |                     |

### Accessories/Brake Options



Side Brake - FL



Pedal Brake - FP



Swivel Lock - AD



Caster Guard - GC

#### Swivel Sections



### Top Plate Options