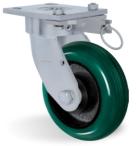

#### WHEEL

AC - Molded High Hardness Polyurethane - Round. Hardness: 60 Shore D. (-40°C to + 80°C) Produced with a high hardness molded green polyurethane tread over a grey cast iron wheel center. Round tread profile offers a reduced floor contact area, easiness for handling and maneuvering, reducing handling effort and low rolling noise

level. They offer a superior service life due to their polyurethane layer larger than conventional wheels. They have an excellent resistance to abrasion, impacts, weathering and chemicals such as greases, oils, salts and solvents. Nominal working speed is up to 20km/h.