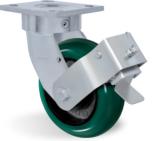

## Load capacity up to 800kg

RIG

Reinforced without central pin, with single hardened and guarded ball raceway. Bolted wheel axle.

### Accessories/Brake Options

Side Brake - FL

Pedal Brake - FP

Swivel Lock - AD

Caster Guard - GC