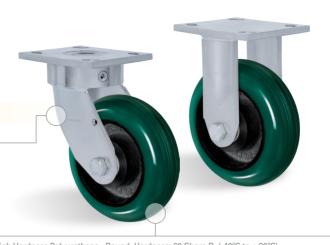

## Load capacity up to 800kg

RIG

Reinforced without central pin, with single hardened and guarded ball raceway. Bolted wheel axle.

#### WHEEL

AC - Molded High Hardness Polyurethane - Round. Hardness: 60 Shore D. (-40°C to + 80°C) Produced with a high hardness molded green polyurethane tread over a grey cast iron wheel center. Round tread profile offers a reduced floor contact area, easiness for handling and maneuvering, reducing handling effort and low rolling noise

level. They offer a superior service life due to their polyurethane layer larger than conventional wheels. They have an excellent resistance to abrasion, impacts, weathering and chemicals such as greases, oils, salts and solvents. Nominal working speed is up to 20km/h.