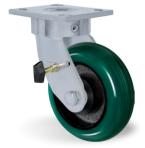

## Load capacity up to 800kg

RIG

Reinforced without central pin, with single hardened and guarded ball raceway. Bolted wheel axle.

### Accessories/Brake Options

Side Brake - FL

Pedal Brake - FP

Swivel Lock - AD

Caster Guard - GC