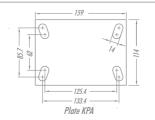

| 140                 |
| GKSR 62 ACE      | FKSR 62 ACE  | R62 ACE   | 150             |      |       |              | 550 | 190  | 132               | 180                 |
| GKSR 82 ACE      | FKSR 82 ACE  | R82 ACE   | 200             |      |       |              | 650 | 241  | 173               | 210                 |
| GKSR 102 ACE     | FKSR 102 ACE | R102 ACE  | 250             |      |       |              | 700 | 290  | 211               | 240                 |
| GKSR 122 ACE     | FKSR 122 ACE | R122 ACE  | 300             |      |       |              | 800 | 343  | 254               |                     |

### Accessories/Brake Options



Side Brake - FL



Pedal Brake - FP



Swivel Lock - AD



Caster Guard - GC

#### Swivel Sections



### Top Plate Options