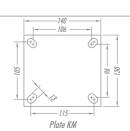

| 140                 |
| GKSR 62 ACE      | FKSR 62 ACE  | R62 ACE   | 150             |      |       |              | 550 | 190  | 132               | 180                 |
| GKSR 82 ACE      | FKSR 82 ACE  | R82 ACE   | 200             |      |       |              | 650 | 241  | 173               | 210                 |
| GKSR 102 ACE     | FKSR 102 ACE | R102 ACE  | 250             |      |       |              | 700 | 290  | 211               | 240                 |
| GKSR 122 ACE     | FKSR 122 ACE | R122 ACE  | 300             |      |       |              | 800 | 343  | 254               |                     |

### Accessories/Brake Options



Side Brake - FL



Pedal Brake - FP



Swivel Lock - AD



Caster Guard - GC

#### Swivel Sections



### Top Plate Options