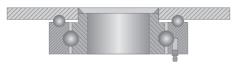

## C - CELERON Load capacity up to 1000kg

*RIG* Reinforced rig, made of stamped steel plate and swivel head with double ball raceway, zinc-plated finish. Bolted wheel axle.

WHEEL C - Celeron Hardness: 103 Rockwell M. (-30°C to + 120°C)