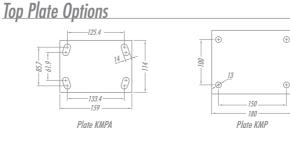

| Swivel<br>Caster | Rigid Caster | Wheel     | (mm)  | (mm) | (pol) | <b>Axle Type</b><br>(bearing) | KG     | (mm) | w/o brake<br>(mm) | w/ brake FP<br>(mm) |
|------------------|--------------|-----------|-------|------|-------|-------------------------------|--------|------|-------------------|---------------------|
| Reference        | Reference    | Reference |       |      |       |                               |        |      |                   |                     |
| GKMP 63 CR       | FKMP 63 CR   | R 63 CR   | 150   | 70   | 3/4″  | Roller Bearing                | 800    | 190  | 112               | 195                 |
| GKMP 63 CE       | FKMP 63 CE   | R 63 CE   |       |      |       | Ball Bearing                  |        |      |                   |                     |
| GKMP 83 CR       | FKMP 83 CR   | R 83 CR   | - 200 |      |       | Roller Bearing                | - 1000 | 257  | 155               | 230                 |
| GKMP 83 CE       | FKMP 83 CE   | R 83 CE   |       |      |       | Ball Bearing                  |        |      |                   |                     |