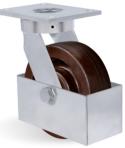

## ERGONOMIC Heavy Duty

## C - CELERON Load capacity up to 1000kg

*RIG* Reinforced rig, made of stamped steel plate and swivel head with double ball raceway, zinc-plated finish. Bolted wheel axle.

WHEEL C - Celeron Hardness: 103 Rockwell M. (-30°C to + 120°C)

Manufactured with a compound obtained from macerated cotton fibers drenched with phenolic resin, molded by heat and pressure. They have excellent mechanical properties, are light and rugged, resistant to deformation under static loads and roll easily. They can be used over a wide temperature range. They are resistant to mild oils, greases and acids in low concentrations. Not recommended for applications in wet environments in contact with alkaline substances. (e.g., caustic soda, chlorine, cleaning products, soap and detergent). Nominal working speed is up to 4km/h.