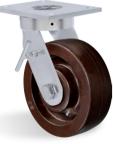

## ERGONOMIC Heavy Duty

## C - CELERON Load capacity up to 1000kg

*RIG* Reinforced rig, made of stamped steel plate and swivel head with double ball raceway, zinc-plated finish. Bolted wheel axle.

WHEEL C - Celeron Hardness: 103 Rockwell M. (-30°C to + 120°C)

Manufactured with a compound obtained from macerated cotton fibers drenched with phenolic resin, molded by heat and pressure. They have excellent mechanical properties, are light and rugged, resistant to deformation under static loads and roll easily. They can be used over a wide temperature range. They are resistant to mild oils, greases and acids in low concentrations. Not recommended for applications in wet environments in contact with alkaline substances. (e.g., caustic soda, chlorine, cleaning products, soap and detergent). Nominal working speed is up to 4km/h.