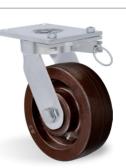

## ERGONOMIC Heavy Duty

## C - CELERON Load capacity up to 1000kg

*RIG* Reinforced rig, made of stamped steel plate and swivel head with double ball raceway, zinc-plated finish. Bolted wheel axle.

WHEEL C - Celeron Hardness: 103 Rockwell M. (-30°C to + 120°C)

Manufactured with a compound obtained from macerated cotton fibers drenched with phenolic resin, molded by heat and pressure. They have excellent mechanical properties, are light and rugged, resistant to deformation under static loads and roll easily. They can be used over a wide temperature range. They are resistant to mild oils, greases and acids in low concentrations. Not recommended for applications in wet environments in contact with alkaline substances. (e.g., caustic soda, chlorine, cleaning products, soap and detergent). Nominal working speed is up to 4km/h.