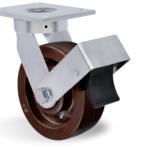

## Accessories/Brake Options

Side Brake - FL

Swivel Sections

Pedal Brake - FP

Swivel Lock - AD

Caster Guard - GC