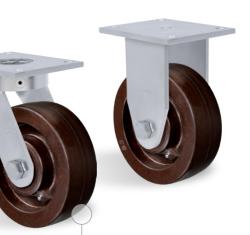

## ERGONOMIC Heavy Duty

## C - CELERON Load capacity up to 1000kg

*RIG* Reinforced rig, made of stamped steel plate and swivel head with double ball raceway, zinc-plated finish. Bolted wheel axle.

WHEEL C - Celeron Hardness: 103 Rockwell M. (-30°C to + 120°C)

Manufactured with a compound obtained from macerated cotton fibers drenched with phenolic resin, molded by heat and pressure. They have excellent mechanical properties, are light and rugged, resistant to deformation under static loads and roll easily. They can be used over a wide temperature range. They are resistant to mild oils, greases and acids in low concentrations. Not recommended for applications in wet environments in contact with alkaline substances. (e.g., caustic soda, chlorine, cleaning products, soap and detergent). Nominal working speed is up to 4km/h.