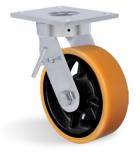

## Load capacity up to 1400kg

RIG

Reinforced rig, made of stamped steel plate and swivel head with double ball raceway, zinc-plated finish. Bolted wheel axle.

WHEEL

P - Molded Polyurethane. Hardness: 90 Shore A. (-40°C to + 80°C) Produced with a molded polyurethane tread and grey cast iron wheel center. Ideal for applications on various surface and

environment types The withstand high loads, protect the floor, require less effort to handle, produce low noise level during handling, and have an excellent service life. They have great resistance to abrasion, impacts, weathering and chemicals such as greases, oils, salts and solvents. They can be used at a speed of up to 20km/h when mounted with ball bearings.