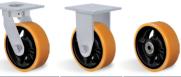

## Load capacity up to 1400kg

RIG

Reinforced rig, made of stamped steel plate and swivel head with double ball raceway, zinc-plated finish. Bolted wheel axle.

WHEEL

P - Molded Polyurethane. Hardness: 90 Shore A. (-40°C to + 80°C) Produced with a molded polyurethane tread and grey cast iron wheel center. Ideal for applications on various surface and

environment types The withstand high loads, protect the floor, require less effort to handle, produce low noise level during handling, and have an excellent service life. They have great resistance to abrasion, impacts, weathering and chemicals such as greases, oils, salts and solvents. They can be used at a speed of up to 20km/h when mounted with ball bearings.