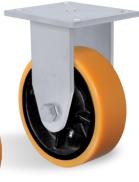

## Load capacity up to 1400kg

RIG

Reinforced rig, made of stamped steel plate and swivel head with double ball raceway, zinc-plated finish. Bolted wheel axle.

WHEEL

P - Molded Polyurethane. Hardness: 90 Shore A. (-40°C to + 80°C) Produced with a molded polyurethane tread and grey cast iron wheel center. Ideal for applications on various surface and

environment types The withstand high loads, protect the floor, require less effort to handle, produce low noise level during handling, and have an excellent service life. They have great resistance to abrasion, impacts, weathering and chemicals such as greases, oils, salts and solvents. They can be used at a speed of up to 20km/h when mounted with ball bearings.