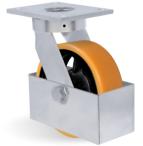

## Load capacity up to 1400kg

RIG

Reinforced rig, made of stamped steel plate and swivel head with double ball raceway, zinc-plated finish. Bolted wheel axle.

WHEEL

P - Molded Polyurethane. Hardness: 90 Shore A. (-40°C to + 80°C) Produced with a molded polyurethane tread and grey cast iron wheel center. Ideal for applications on various surface and

environment types The withstand high loads, protect the floor, require less effort to handle, produce low noise level during handling, and have an excellent service life. They have great resistance to abrasion, impacts, weathering and chemicals such as greases, oils, salts and solvents. They can be used at a speed of up to 20km/h when mounted with ball bearings.