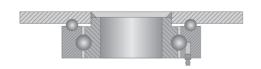

## Load capacity up to 1400kg

RIG

Reinforced rig, made of stamped steel plate and swivel head with double ball raceway, zinc-plated finish. Bolted wheel axle.

WHEEL

P - Molded Polyurethane. Hardness: 90 Shore A. (-40°C to + 80°C) Produced with a molded polyurethane tread and grey cast iron wheel center. Ideal for applications on various surface and