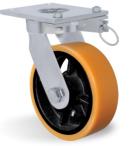

## Load capacity up to 1400kg

RIG

Reinforced rig, made of stamped steel plate and swivel head with double ball raceway, zinc-plated finish. Bolted wheel axle.

WHEEL

P - Molded Polyurethane. Hardness: 90 Shore A. (-40°C to + 80°C) Produced with a molded polyurethane tread and grey cast iron wheel center. Ideal for applications on various surface and

environment types The withstand high loads, protect the floor, require less effort to handle, produce low noise level during handling, and have an excellent service life. They have great resistance to abrasion, impacts, weathering and chemicals such as greases, oils, salts and solvents. They can be used at a speed of up to 20km/h when mounted with ball bearings.