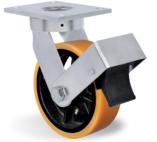

## Load capacity up to 1400kg

RIG

Reinforced rig, made of stamped steel plate and swivel head with double ball raceway, zinc-plated finish. Bolted wheel axle.

WHEEL

P - Molded Polyurethane. Hardness: 90 Shore A. (-40°C to + 80°C) Produced with a molded polyurethane tread and grey cast iron wheel center. Ideal for applications on various surface and

environment types The withstand high loads, protect the floor, require less effort to handle, produce low noise level during handling, and have an excellent service life. They have great resistance to abrasion, impacts, weathering and chemicals such as greases, oils, salts and solvents. They can be used at a speed of up to 20km/h when mounted with ball bearings.