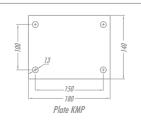

| Swivel<br>Caster | Rigid Caster | Wheel     | <b>2</b> 00 |      | (D)   | Axle Type<br>(bearing) | KG   | 4:   |                   |                     |
|------------------|--------------|-----------|-------------|------|-------|------------------------|------|------|-------------------|---------------------|
| Reference        | Reference    | Reference | (mm)        | (mm) | (pol) | (bearing)              |      | (mm) | w/o brake<br>(mm) | w/ brake FP<br>(mm) |
| GKMP 63 PR       | FKMP 63 PR   | R 63 PR   | 150         | 70   | 3/4"  | Roller Bearing         | 1000 | 190  | 112               | 195                 |
| GKMP 63 PE       | FKMP 63 PE   | R 63 PE   |             |      |       | Ball Bearing           |      |      |                   |                     |
| GKMP 83 PR       | FKMP 83 PR   | R 83 PR   | 200         |      |       | Roller Bearing         | 1200 | 257  | 155               | 230                 |
| GKMP 83 PE       | FKMP 83 PE   | R 83 PE   |             |      |       | Ball Bearing           |      |      |                   |                     |
| GKMP 103 PE      | FKMP 103 PE  | R 103 PE  |             |      |       | Ball Bearing           | 1300 | 292  | 185               | 270                 |
| GKMP 123 PE      | FKMP 123 PE  | R 123 PE  | 300         |      |       | Roller Bearing         | 1400 | 343  | 220               | 310                 |