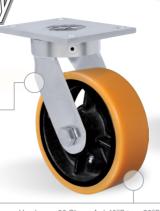

## Load capacity up to 1400kg

RIG

Reinforced rig, made of stamped steel plate and swivel head with double ball raceway, zinc-plated finish. Bolted wheel axle.

WHEEL

P - Molded Polyurethane. Hardness: 90 Shore A. (-40°C to + 80°C) Produced with a molded polyurethane tread and grey cast iron wheel center. Ideal for applications on various surface and

environment types The withstand high loads, protect the floor, require less effort to handle, produce low noise level during handling, and have an excellent service life. They have great resistance to abrasion, impacts, weathering and chemicals such as greases, oils, salts and solvents. They can be used at a speed of up to 20km/h when mounted with ball bearings.