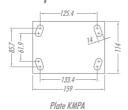

| Swivel<br>Caster | Rigid Caster | Wheel     | <b>2</b> 00 |      | (D)   | Axle Type<br>(bearing) | KG   | 4:   |                   |                     |
|------------------|--------------|-----------|-------------|------|-------|------------------------|------|------|-------------------|---------------------|
| Reference        | Reference    | Reference | (mm)        | (mm) | (pol) | (bearing)              |      | (mm) | w/o brake<br>(mm) | w/ brake FP<br>(mm) |
| GKMP 63 PR       | FKMP 63 PR   | R 63 PR   | 150         | 70   | 3/4"  | Roller Bearing         | 1000 | 190  | 112               | 195                 |
| GKMP 63 PE       | FKMP 63 PE   | R 63 PE   |             |      |       | Ball Bearing           |      |      |                   |                     |
| GKMP 83 PR       | FKMP 83 PR   | R 83 PR   | 200         |      |       | Roller Bearing         | 1200 | 257  | 155               | 230                 |
| GKMP 83 PE       | FKMP 83 PE   | R 83 PE   |             |      |       | Ball Bearing           |      |      |                   |                     |
| GKMP 103 PE      | FKMP 103 PE  | R 103 PE  |             |      |       | Ball Bearing           | 1300 | 292  | 185               | 270                 |
| GKMP 123 PE      | FKMP 123 PE  | R 123 PE  | 300         |      |       | Roller Bearing         | 1400 | 343  | 220               | 310                 |