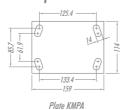

|                     |
| GKMP 83 BR       | FKMP 83 BR   | R 83 BR   | 200  |      |       | Roller Bearing         | 500   | 257  | 155               | 230                 |
| GKMP 83 BE       | FKMP 83 BE   | R 83 BE   |      |      |       | Ball Bearing           |       |      |                   |                     |
| GKMP 103 BE      | FKMP 103 BE  | R 103 BE  |      |      |       | Ball Bearing           | 600   | 292  | 185               | 270                 |
| GKMP 123 BE      | FKMP 123 BE  | R 123 BE  | 300  |      |       | Roller Bearing         | 750   | 343  | 220               | 310                 |

### Accessories/Brake Options



Side Brake - FL

Swivel Sections



Pedal Brake - FP



Swivel Lock - AD



Caster Guard - GC

### **Top Plate Options**





Plate KMP