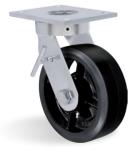

## Load capacity up to 750kg

RIG

Reinforced rig, made of stamped steel plate and swivel head with double ball raceway, zinc-plated finish. Bolted wheel axle.

WHEEL B - Molded Rubber. Hardness: 80 Shore A. (-20°C to + 70°C)

| Swivel<br>Caster | Rigid Caster | Wheel     |      |      | (A)   | Axle Type<br>(bearing) | RG KG | G:   |                   | W (hada FR          |
|------------------|--------------|-----------|------|------|-------|------------------------|-------|------|-------------------|---------------------|
| Reference        | Reference    | Reference | (mm) | (mm) | (pol) |                        |       | (mm) | w/o brake<br>(mm) | w/ brake FP<br>(mm) |
| GKMP 63 BR       | FKMP 63 BR   | R 63 BR   | 150  | 70   | 3/4"  | Roller Bearing         | 400   | 190  | 112               | 195                 |
| GKMP 63 BE       | FKMP 63 BE   | R 63 BE   |      |      |       | Ball Bearing           |       |      |                   |                     |
| GKMP 83 BR       | FKMP 83 BR   | R 83 BR   | 200  |      |       | Roller Bearing         | 500   | 257  | 155               | 230                 |
| GKMP 83 BE       | FKMP 83 BE   | R 83 BE   |      |      |       | Ball Bearing           |       |      |                   |                     |
| GKMP 103 BE      | FKMP 103 BE  | R 103 BE  |      |      |       | Ball Bearing           | 600   | 292  | 185               | 270                 |
| GKMP 123 BE      | FKMP 123 BE  | R 123 BE  | 300  |      |       | Roller Bearing         | 750   | 343  | 220               | 310                 |