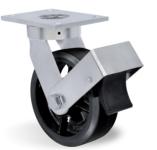

## Load capacity up to 750kg

RIG

Reinforced rig, made of stamped steel plate and swivel head with double ball raceway, zinc-plated finish. Bolted wheel axle.

WHEEL B - Molded Rubber. Hardness: 80 Shore A. (-20°C to + 70°C)

| Swivel<br>Caster | Rigid Caster | Wheel     |      |      | (A)   | Axle Type<br>(bearing) | RG KG | G:   |                   | W (hada FR          |
|------------------|--------------|-----------|------|------|-------|------------------------|-------|------|-------------------|---------------------|
| Reference        | Reference    | Reference | (mm) | (mm) | (pol) |                        |       | (mm) | w/o brake<br>(mm) | w/ brake FP<br>(mm) |
| GKMP 63 BR       | FKMP 63 BR   | R 63 BR   | 150  | 70   | 3/4"  | Roller Bearing         | 400   | 190  | 112               | 195                 |
| GKMP 63 BE       | FKMP 63 BE   | R 63 BE   |      |      |       | Ball Bearing           |       |      |                   |                     |
| GKMP 83 BR       | FKMP 83 BR   | R 83 BR   | 200  |      |       | Roller Bearing         | 500   | 257  | 155               | 230                 |
| GKMP 83 BE       | FKMP 83 BE   | R 83 BE   |      |      |       | Ball Bearing           |       |      |                   |                     |
| GKMP 103 BE      | FKMP 103 BE  | R 103 BE  |      |      |       | Ball Bearing           | 600   | 292  | 185               | 270                 |
| GKMP 123 BE      | FKMP 123 BE  | R 123 BE  | 300  |      |       | Roller Bearing         | 750   | 343  | 220               | 310                 |