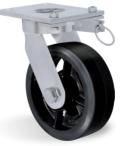

## Load capacity up to 750kg

RIG

Reinforced rig, made of stamped steel plate and swivel head with double ball raceway, zinc-plated finish. Bolted wheel axle.

WHEEL B - Molded Rubber. Hardness: 80 Shore A. (-20°C to + 70°C)

| Swivel<br>Caster | Rigid Caster | Wheel     |      |      | (A)   | Axle Type<br>(bearing) | RG KG | G:   |                   | W (hada FR          |
|------------------|--------------|-----------|------|------|-------|------------------------|-------|------|-------------------|---------------------|
| Reference        | Reference    | Reference | (mm) | (mm) | (pol) |                        |       | (mm) | w/o brake<br>(mm) | w/ brake FP<br>(mm) |
| GKMP 63 BR       | FKMP 63 BR   | R 63 BR   | 150  | 70   | 3/4"  | Roller Bearing         | 400   | 190  | 112               | 195                 |
| GKMP 63 BE       | FKMP 63 BE   | R 63 BE   |      |      |       | Ball Bearing           |       |      |                   |                     |
| GKMP 83 BR       | FKMP 83 BR   | R 83 BR   | 200  |      |       | Roller Bearing         | 500   | 257  | 155               | 230                 |
| GKMP 83 BE       | FKMP 83 BE   | R 83 BE   |      |      |       | Ball Bearing           |       |      |                   |                     |
| GKMP 103 BE      | FKMP 103 BE  | R 103 BE  |      |      |       | Ball Bearing           | 600   | 292  | 185               | 270                 |
| GKMP 123 BE      | FKMP 123 BE  | R 123 BE  | 300  |      |       | Roller Bearing         | 750   | 343  | 220               | 310                 |