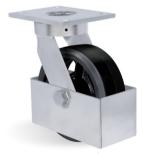

## Load capacity up to 750kg

RIG

Reinforced rig, made of stamped steel plate and swivel head with double ball raceway, zinc-plated finish. Bolted wheel axle.

WHEEL B - Molded Rubber. Hardness: 80 Shore A. (-20°C to + 70°C)

Produced with molded vulcanized rubber tread over a grey cast iron wheel center. They roll softly with a low noise level, absorb shocks and vibrations. They are resistant to abrasion and chemicals. They can be used at a speed of up to 20km/h when mounted with ball bearings.