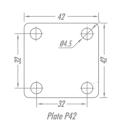

| DCPR 50 PP P42    | DCPR 50 PP F P42  | 50                           | 16                              |                              | 40                           | 71                           | 58                |
|-------------------|-------------------|------------------------------|---------------------------------|------------------------------|------------------------------|------------------------------|-------------------|
| Fittings/Accessor | ries              |                              |                                 |                              |                              |                              |                   |
|                   | Top Plate Fitting | <b>Stem</b><br>Ø7/16" x 20mm | Threaded Stem<br>3/8" NC x 25mm | Nylon Socket<br>Ø10mm x 28mm | Nylon Socket<br>Ø12mm x 28mm | Nylon Socket<br>Ø15mm x 32mm | Top Plate Fitting |

## Swivel Sections Top Plate Options

Reference

P 42

ELT

E38

ELSK

ELSJ

Top Plate U