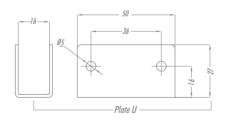

## Swivel Sections Top Plate Options

Reference

P 42

ELT

E38

ELSK

ELSJ

Top Plate U