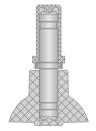

## Load capacity up to 40kg

RIG

Made of nylon with several color options. Swiveling is done by a central ball point. Crimp wheel axle.

Reference

Reference

WHEEL NPP - Polypropylene. Hardness: 65 Shore D. (-20°C to + 70°C) Produced with single injection recyclable polypropylene copolymer. Indicated for light loads, roll very easily, requiring low handling effort, resistant to deformation under static loads, with an excellent cost-benefit ratio. They present a good resistance to chemicals and moderate impacts. Nominal working speed is up to 4km/h.

| DCPR 50 PP P42    | DCPR 50 PP F P42  | 50                           | 16                              |                              | 40                           | 71                           | 58                |
|-------------------|-------------------|------------------------------|---------------------------------|------------------------------|------------------------------|------------------------------|-------------------|
| Fittings/Accessor | ries              |                              |                                 |                              |                              |                              |                   |
|                   | Top Plate Fitting | <b>Stem</b><br>Ø7/16" x 20mm | Threaded Stem<br>3/8" NC x 25mm | Nylon Socket<br>Ø10mm x 28mm | Nylon Socket<br>Ø12mm x 28mm | Nylon Socket<br>Ø15mm x 32mm | Top Plate Fitting |