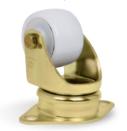

## Load capacity up to 250kg

RIG

Caster with rig made of zinc-plated steel with ball bearing swivel section totally guarded to avoid dust penetration, besides an excellent resistance to impacts.

WHEEL

NT -Technical Nylon. Hardness: 75 Shore D. (-40°C to + 110°C) Produced with high quality nylon 6.0 tread and wheel center. They are light and have an excellent mechanical resistance, roll very easily, requiring less effort in maneuvering and handling. Ideal for applications in wet environments, they are resistant to greases, oils, salts and some kinds of acids. Manufactured of recycled material. Nominal working speed is up to 4km/h.

| Reference    | (mm) | (mm) | (mm) | (mm) | Axle Type<br>(bearing) | RG KG | (mm) | (mm) |
|--------------|------|------|------|------|------------------------|-------|------|------|
| GLUP 214 NTE | 57   | - 35 | 8    | 45   | Ball Bearing           | 250   | 96   | 55   |
| GLUP 314 NTE | 70   |      |      |      |                        |       | 102  | 61   |