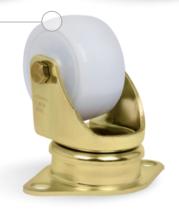

## Load capacity up to 250kg

RIG

Caster with rig made of zinc-plated steel with ball bearing swivel section totally guarded to avoid dust penetration, besides an excellent resistance to impacts.

WHEEL

NT -Technical Nylon. Hardness: 75 Shore D. (-40°C to + 110°C) Produced with high quality nylon 6.0 tread and wheel center. They are light and have an excellent mechanical resistance, roll very easily, requiring less effort in maneuvering and handling. Ideal for applications in wet environments, they are resistant to greases, oils, salts and some kinds of acids. Manufactured of recycled material. Nominal working speed is up to 4km/h.

| Reference    | (mm) | (mm) | (mm) | (mm) | Axle Type<br>(bearing) | RG KG | (mm) | (mm) |
|--------------|------|------|------|------|------------------------|-------|------|------|
| GLUP 214 NTE | 57   | - 35 | 8    | 45   | Ball Bearing           | 250   | 96   | 55   |
| GLUP 314 NTE | 70   |      |      |      |                        |       | 102  | 61   |