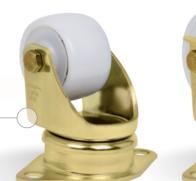

## Load capacity up to 250kg

RIG

Caster with rig made of zinc-plated steel with ball bearing swivel section totally guarded to avoid dust penetration, besides an excellent resistance to impacts.

WHEEL

NT -Technical Nylon. Hardness: 75 Shore D. (-40°C to + 110°C) Produced with high quality nylon 6.0 tread and wheel center. They are light and have an excellent mechanical resistance, roll very easily, requiring less effort in maneuvering and handling. Ideal for applications in wet environments, they are resistant to greases, oils, salts and some kinds of acids. Manufactured of recycled material. Nominal working speed is up to 4km/h.

| Reference    | (mm) | (mm) | (mm) | (mm) | Axle Type<br>(bearing) | RG KG | (mm) | (mm) |
|--------------|------|------|------|------|------------------------|-------|------|------|
| GLUP 214 NTE | 57   | - 35 | 8    | 45   | Ball Bearing           | 250   | 96   | 55   |
| GLUP 314 NTE | 70   |      |      |      |                        |       | 102  | 61   |