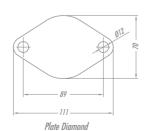

| Reference    | (mm) | (mm) | (mm) | (mm) | Axle Type<br>(bearing) | RG KG | (mm) | (mm) |
|--------------|------|------|------|------|------------------------|-------|------|------|
| GLUP 214 NTE | 57   | - 35 | 8    | 45   | Ball Bearing           | 250   | 96   | 55   |
| GLUP 314 NTE | 70   |      |      |      |                        |       | 102  | 61   |