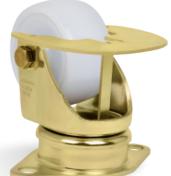

## Load capacity up to 250kg

RIG

Caster with rig made of zinc-plated steel with ball bearing swivel section totally guarded to avoid dust penetration, besides an excellent resistance to impacts.

WHEEL

NT -Technical Nylon. Hardness: 75 Shore D. (-40°C to + 110°C) Produced with high quality nylon 6.0 tread and wheel center. They are light and have an excellent mechanical resistance, roll very easily, requiring less effort in maneuvering and handling. Ideal for applications in wet environments, they are resistant to greases, oils, salts and some kinds of acids. Manufactured of recycled material. Nominal working speed is up to 4km/h.

| Reference    | (mm) | (mm) | (mm) | (mm) | Axle Type<br>(bearing) | RG KG | (mm) | (mm) |
|--------------|------|------|------|------|------------------------|-------|------|------|
| GLUP 214 NTE | 57   | - 35 | 8    | 45   | Ball Bearing           | 250   | 96   | 55   |
| GLUP 314 NTE | 70   |      |      |      |                        |       | 102  | 61   |