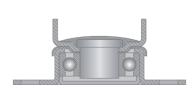

## Load capacity up to 250kg

RIG

Caster with rig made of zinc-plated steel with ball bearing swivel section totally guarded to avoid dust penetration, besides an excellent resistance to impacts.

WHEEL

NT -Technical Nylon. Hardness: 75 Shore D. (-40°C to + 110°C) Produced with high quality nylon 6.0 tread and wheel center. They are light and have an excellent mechanical resistance, roll very easily, requiring less effort in maneuvering and handling. Ideal for applications in wet environments, they are resistant to greases, oils, salts and some kinds of acids. Manufactured of recycled material. Nominal working speed is up to 4km/h.

| Reference    | (mm) | (mm) | (mm) | (mm) | Axle Type<br>(bearing) | RG KG | (mm) | (mm) |
|--------------|------|------|------|------|------------------------|-------|------|------|
| GLUP 214 NTE | 57   | - 35 | 8    | 45   | Ball Bearing           | 250   | 96   | 55   |
| GLUP 314 NTE | 70   |      |      |      |                        |       | 102  | 61   |