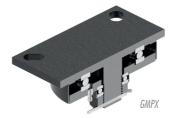

## GMSV/GMS/GMPX CASTER FOR 1000L AND 1200L METALLIC WASTE CONTAINER

GMS 63 CB

GMPX 63 BR

| Swivel Caster | Swivel Caster Wheel |         | (mm) | (pol) | •              | KG  | (mm) | (mm) |
|---------------|---------------------|---------|------|-------|----------------|-----|------|------|
| GMSV 63 CB    | R 63 CB             | <br>150 | 60   | 3/4"  | Plain Bearing  | 300 | 211  | 130  |
| GMS 63 CB     | R 63 CB             |         |      |       |                |     |      |      |
| GMS 63 BR     | R 63 BR             |         | 70   |       | Roller Bearing | 400 |      |      |
| GMPX 63 BR    | R 63 BR             |         |      |       |                |     | 218  | 115  |

It is provided with zerk fitting for lubrication when assembled with roller bearings or on request.