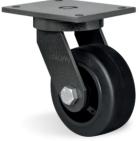

## GMSV/GMS/GMPX CASTER FOR 1000L AND 1200L METALLIC WASTE CONTAINER

GMS 63 CB

GMPX 63 BR

| Swivel Caster | Swivel Caster Wheel |         | (mm) | (pol) | •              | KG  | (mm) | (mm) |
|---------------|---------------------|---------|------|-------|----------------|-----|------|------|
| GMSV 63 CB    | R 63 CB             | <br>150 | 60   | 3/4"  | Plain Bearing  | 300 | 211  | 130  |
| GMS 63 CB     | R 63 CB             |         |      |       |                |     |      |      |
| GMS 63 BR     | R 63 BR             |         | 70   |       | Roller Bearing | 400 |      |      |
| GMPX 63 BR    | R 63 BR             |         |      |       |                |     | 218  | 115  |

It is provided with zerk fitting for lubrication when assembled with roller bearings or on request.