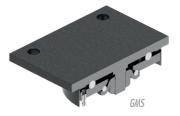

## GMSV/GMS/GMPX CASTER FOR 1000L AND 1200L METALLIC WASTE CONTAINER

GMS 63 CB

GMPX 63 BR

| Swivel Caster | Swivel Caster Wheel |         | (mm) | (pol) | •              | KG  | (mm) | (mm) |
|---------------|---------------------|---------|------|-------|----------------|-----|------|------|
| GMSV 63 CB    | R 63 CB             | <br>150 | 60   | 3/4"  | Plain Bearing  | 300 | 211  | 130  |
| GMS 63 CB     | R 63 CB             |         |      |       |                |     |      |      |
| GMS 63 BR     | R 63 BR             |         | 70   |       | Roller Bearing | 400 |      |      |
| GMPX 63 BR    | R 63 BR             |         |      |       |                |     | 218  | 115  |

It is provided with zerk fitting for lubrication when assembled with roller bearings or on request.