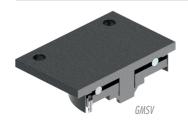

## GMSV/GMS/GMPX CASTER FOR 1000L AND 1200L METALLIC WASTE CONTAINER

GMS 63 CB

GMPX 63 BR

| Swivel Caster | Swivel Caster Wheel |         | (mm) | (pol) | •              | KG  | (mm) | (mm) |
|---------------|---------------------|---------|------|-------|----------------|-----|------|------|
| GMSV 63 CB    | R 63 CB             | <br>150 | 60   | 3/4"  | Plain Bearing  | 300 | 211  | 130  |
| GMS 63 CB     | R 63 CB             |         |      |       |                |     |      |      |
| GMS 63 BR     | R 63 BR             |         | 70   |       | Roller Bearing | 400 |      |      |
| GMPX 63 BR    | R 63 BR             |         |      |       |                |     | 218  | 115  |

It is provided with zerk fitting for lubrication when assembled with roller bearings or on request.