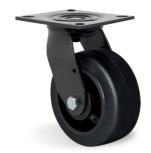

## CASTER FOR 1000L AND 1200L METALLIC WASTE CONTAINER

B WHEEL - Molded Rubber. Hardness: 80 Shore A. (-20°C to +70°C). Manufactured with molded rubber tread on a cast iron core. This wheel mitigates noise pollution and provides smooth rolling. Absorbs shocks and vibrations. Resistant to abrasion and chemicals. The recommended traveling speed is up to 20km/h when mounted with selected ball bearings and appropriate rig.

It is provided with zerk fitting for lubrication when assembled with roller bearings or on request.