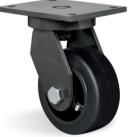

## CASTER FOR 1000L AND 1200L METALLIC WASTE CONTAINER

B WHEEL - Molded Rubber. Hardness: 80 Shore A. (-20°C to +70°C). Manufactured with molded rubber tread on a cast iron core. This wheel mitigates noise pollution and provides smooth rolling. Absorbs shocks and vibrations. Resistant to abrasion and chemicals. The recommended traveling speed is up to 20km/h when mounted with selected ball bearings and appropriate rig.

| Swivel Caster | Rigid Caster | Wheel   |     | Ŧ    |       | _              | erion. |      |      |
|---------------|--------------|---------|-----|------|-------|----------------|--------|------|------|
|               | Reference    |         |     | (mm) | (pol) | ₩              | KG     | (mm) | (mm) |
| GMC 63 CB     | FMC 63 CB    | R 63 CB | 150 | 60   | 1/2″  | Plain Bearing  | 300    | 196  | 121  |
| GMC 63 BR     | FMC 63 BR    | R 63 BR |     | 70   |       | Roller Bearing |        |      |      |
| GMC 63 BE     | FMC 63 BE    | R 63 BE |     |      |       | Ball Bearing   |        |      |      |

It is provided with zerk fitting for lubrication when assembled with roller bearings or on request.