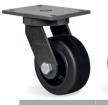

## CASTER FOR 1000L AND 1200L METALLIC WASTE CONTAINER

B WHEEL - Molded Rubber. Hardness: 80 Shore A. (-20°C to +70°C). Manufactured with molded rubber tread on a cast iron core. This wheel mitigates noise pollution and provides smooth rolling. Absorbs shocks and vibrations. Resistant to abrasion and chemicals. The recommended traveling speed is up to 20km/h when mounted with selected ball bearings and appropriate rig.

| Swivel Caster | Rigid Caster | Wheel   |     | Ŧ    |       | _              | erion. |      |      |
|---------------|--------------|---------|-----|------|-------|----------------|--------|------|------|
|               | Reference    |         |     | (mm) | (pol) | ₩              | KG     | (mm) | (mm) |
| GMC 63 CB     | FMC 63 CB    | R 63 CB | 150 | 60   | 1/2″  | Plain Bearing  | 300    | 196  | 121  |
| GMC 63 BR     | FMC 63 BR    | R 63 BR |     | 70   |       | Roller Bearing |        |      |      |
| GMC 63 BE     | FMC 63 BE    | R 63 BE |     |      |       | Ball Bearing   |        |      |      |