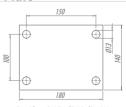

WASTE CONTAINER











GMS 63 CB

GMPX 63 BR

| Swivel Caster | Swivel Caster Wheel |         | (mm) | (pol) | •              | KG  | (mm) | (mm) |
|---------------|---------------------|---------|------|-------|----------------|-----|------|------|
| GMSV 63 CB    | R 63 CB             | <br>150 | 60   | 3/4"  | Plain Bearing  | 300 | 211  | 130  |
| GMS 63 CB     | R 63 CB             |         |      |       |                |     |      |      |
| GMS 63 BR     | R 63 BR             |         | 70   |       | Roller Bearing | 400 |      |      |
| GMPX 63 BR    | R 63 BR             |         |      |       |                |     | 218  | 115  |

It is provided with zerk fitting for lubrication when assembled with roller bearings or on request.

## Swivel Section







Top Plate



Top Plate GMSV/GMS/GMPX