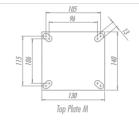

with selected ball bearings and appropriate rig.

| Swivel Caster | Rigid Caster | Wheel   |     | Ŧ    |       | _              | erion. |      |      |
|---------------|--------------|---------|-----|------|-------|----------------|--------|------|------|
|               | Reference    |         |     | (mm) | (pol) | ₩              | KG     | (mm) | (mm) |
| GMC 63 CB     | FMC 63 CB    | R 63 CB | 150 | 60   | 1/2″  | Plain Bearing  | 300    | 196  | 121  |
| GMC 63 BR     | FMC 63 BR    | R 63 BR |     | 70   |       | Roller Bearing |        |      |      |
| GMC 63 BE     | FMC 63 BE    | R 63 BE |     |      |       | Ball Bearing   |        |      |      |

It is provided with zerk fitting for lubrication when assembled with roller bearings or on request.

## Swivel Section







## GMSV/GMS/GMPX CASTER FOR 1000L AND 1200L METALLIC WASTE CONTAINER











GMS 63 CB

GMPX 63 BR

| Swivel Caster | Swivel Caster Wheel |         | (mm) | (pol) | •              | KG  | (mm) | (mm) |
|---------------|---------------------|---------|------|-------|----------------|-----|------|------|
| GMSV 63 CB    | R 63 CB             | <br>150 | 60   | 3/4"  | Plain Bearing  | 300 | 211  | 130  |
| GMS 63 CB     | R 63 CB             |         |      |       |                |     |      |      |
| GMS 63 BR     | R 63 BR             |         | 70   |       | Roller Bearing | 400 |      |      |
| GMPX 63 BR    | R 63 BR             |         |      |       |                |     | 218  | 115  |

It is provided with zerk fitting for lubrication when assembled with roller bearin