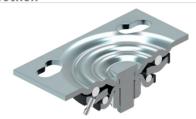

ed with selected ball bearings and appropriate rig.

| Swivel Caster | Rigid Caster | Wheel   |     | Ŧ    |       | _              | erion. |      |      |
|---------------|--------------|---------|-----|------|-------|----------------|--------|------|------|
|               | Reference    |         |     | (mm) | (pol) | ₩              | KG     | (mm) | (mm) |
| GMC 63 CB     | FMC 63 CB    | R 63 CB | 150 | 60   | 1/2″  | Plain Bearing  | 300    | 196  | 121  |
| GMC 63 BR     | FMC 63 BR    | R 63 BR |     | 70   |       | Roller Bearing |        |      |      |
| GMC 63 BE     | FMC 63 BE    | R 63 BE |     |      |       | Ball Bearing   |        |      |      |

It is provided with zerk fitting for lubrication when assembled with roller bearings or on request.

## Swivel Section







## GMSV/GMS/GMPX CASTER FOR 1000L AND 1200L METALLIC WASTE CONTAINER











GMS 63 CB

GMPX 63 BR

| Swivel Caster | Swivel Caster Wheel |         | (mm) | (pol) | •              | KG  | (mm) | (mm) |
|---------------|---------------------|---------|------|-------|----------------|-----|------|------|
| GMSV 63 CB    | R 63 CB             | <br>150 | 60   | 3/4"  | Plain Bearing  | 300 | 211  | 130  |
| GMS 63 CB     | R 63 CB             |         |      |       |                |     |      |      |
| GMS 63 BR     | R 63 BR             |         | 70   |       | Roller Bearing | 400 |      |      |
| GMPX 63 BR    | R 63 BR             |         |      |       |                |     | 218  | 115  |

It is provided with zerk fitting for lubrication when assembled with roller bear