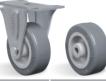

# BP - PVC

# Load capacity up to 40kg

RIG

Made of stamped steel plate and swivel head with double ball raceway, zinc-plated finish. Bolted wheel axle.







BP -Thermoplastic Compound with PVC. Hardness: 80 Shore A. (-10 $^{\circ}$ C to + 50 $^{\circ}$ C)

Produced with recyclable thermoplastic compound with PVC tread and polypropylene copolymer wheel center. They offer a soft and quiet rolling, great floor protection, good chemical, wear and impact resistance, resulting in an excellent cost-benefit ratio. Nominal working speed is up to 4km/h.

| Swivel<br>Caster | Rigid<br>Caster | Wheel     | (mm) |      | Axle Type (bearing) | KG            |      |      |                   |                     |                      |
|------------------|-----------------|-----------|------|------|---------------------|---------------|------|------|-------------------|---------------------|----------------------|
| Reference        | Reference       |