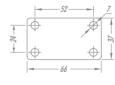

BP        | FL 210 BP       | R 210 BP  | 50   | 1/4" | 1 /4"               |               | 30   | 67   | 45                | 78                  | 75                   |
| GL 310 BP        | FL 310 BP       | R 310 BP  | 75   |      | 1/4                 |               | 35   | 92   | 65                | 94                  | 89                   |
| GL 410 BP        | -               | R 410 BP  | 100  |      |                     |               | 40   | 122  | 89                | 111                 | -                    |

### Fittings/Accessories







Threaded Stem 3/8" x 25mm LE



Threaded Stem 3/8" x 50mm LEX



Stem Ø7/16" X 50mm LEL



Nylon Socket Ø15mm X 32mm LELSJ



**Nylon Socket Fitting** See table below

#### Swivel Sections

Reference

# **Top Plate Options**







Plate FL

## **Brake Options**





| NYLON SOCKET FITTING ♀☐ |           |  |  |  |  |  |
|-------------------------|-----------|--|--|--|--|--|
| SIZE (mm)               | REFERENCE |  |  |  |  |  |
| Ø38                     | S1        |  |  |  |  |  |
| Ø30                     | S2        |  |  |  |  |  |
| Ø25                     | \$3       |  |  |  |  |  |
| Ø 40 x 40               | \$4       |  |  |  |  |  |

<sup>\* 210/310/410</sup> \*\* 210/310