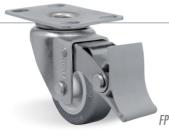

## **Brake Options**

| NYLON SOCKET FITTING ♀☐ |           |  |  |  |  |  |
|-------------------------|-----------|--|--|--|--|--|
| SIZE (mm)               | REFERENCE |  |  |  |  |  |
| Ø38                     | S1        |  |  |  |  |  |
| Ø30                     | S2        |  |  |  |  |  |
| Ø25                     | \$3       |  |  |  |  |  |
| Ø 40 x 40               | \$4       |  |  |  |  |  |