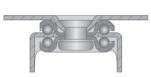

210 BP        | FL 210 BP       | R 210 BP  | 50   | 1/4" | 1 /4"               |               | 30   | 67   | 45                | 78                  | 75                   |
| GL 310 BP        | FL 310 BP       | R 310 BP  | 75   |      | 1/4                 |               | 35   | 92   | 65                | 94                  | 89                   |
| GL 410 BP        | -               | R 410 BP  | 100  |      |                     |               | 40   | 122  | 89                | 111                 | -                    |

### Fittings/Accessories







Threaded Stem 3/8" x 25mm LE



Threaded Stem 3/8" x 50mm LEX



Stem Ø7/16" X 50mm LEL



Nylon Socket Ø15mm X 32mm LELSJ



**Nylon Socket Fitting** See table below

#### Swivel Sections

Reference

# **Top Plate Options**







Plate FL

## **Brake Options**





| NYLON SOCKET FITTING ♀☐ |           |  |  |  |  |  |
|-------------------------|-----------|--|--|--|--|--|
| SIZE (mm)               | REFERENCE |  |  |  |  |  |
| Ø38                     | S1        |  |  |  |  |  |
| Ø30                     | S2        |  |  |  |  |  |
| Ø25                     | \$3       |  |  |  |  |  |
| Ø 40 x 40               | \$4       |  |  |  |  |  |

<sup>\* 210/310/410</sup> \*\* 210/310