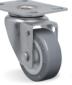

# Load capacity up to 40kg

RIG

Made of stamped steel plate and swivel head with double ball raceway, zinc-plated finish. Bolted wheel axle.

BP -Thermoplastic Compound with PVC. Hardness: 80 Shore A. (-10 $^{\circ}$ C to + 50 $^{\circ}$ C)

#### Swivel Sections

Reference