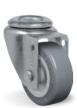

## **Brake Options**

| NYLON SOCKET FITTING ♀☐ |           |  |  |  |  |  |
|-------------------------|-----------|--|--|--|--|--|
| SIZE (mm)               | REFERENCE |  |  |  |  |  |
| Ø38                     | S1        |  |  |  |  |  |
| Ø30                     | S2        |  |  |  |  |  |
| Ø25                     | \$3       |  |  |  |  |  |
| Ø 40 x 40               | \$4       |  |  |  |  |  |