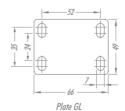

0 BP        | FL 210 BP       | R 210 BP  | 50   | 1/4" | 1 /4"               |               | 30   | 67   | 45                | 78                  | 75                   |
| GL 310 BP        | FL 310 BP       | R 310 BP  | 75   |      | 1/4                 |               | 35   | 92   | 65                | 94                  | 89                   |
| GL 410 BP        | -               | R 410 BP  | 100  |      |                     |               | 40   | 122  | 89                | 111                 | -                    |

### Fittings/Accessories







Threaded Stem 3/8" x 25mm LE



Threaded Stem 3/8" x 50mm LEX



Stem Ø7/16" X 50mm LEL



Nylon Socket Ø15mm X 32mm LELSJ



**Nylon Socket Fitting** See table below

#### Swivel Sections

Reference

# **Top Plate Options**







Plate FL

## **Brake Options**





| NYLON SOCKET FITTING ♀☐ |           |  |  |  |  |  |
|-------------------------|-----------|--|--|--|--|--|
| SIZE (mm)               | REFERENCE |  |  |  |  |  |
| Ø38                     | S1        |  |  |  |  |  |
| Ø30                     | S2        |  |  |  |  |  |
| Ø25                     | \$3       |  |  |  |  |  |
| Ø 40 x 40               | \$4       |  |  |  |  |  |

<sup>\* 210/310/410</sup> \*\* 210/310