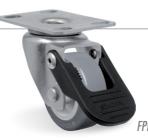

## **Brake Options**

| NYLON SOCKET FITTING ♀☐ |           |  |  |  |  |  |
|-------------------------|-----------|--|--|--|--|--|
| SIZE (mm)               | REFERENCE |  |  |  |  |  |
| Ø38                     | S1        |  |  |  |  |  |
| Ø30                     | S2        |  |  |  |  |  |
| Ø25                     | \$3       |  |  |  |  |  |
| Ø 40 x 40               | \$4       |  |  |  |  |  |