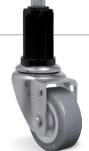

# Load capacity up to 40kg

RIG

Made of stamped steel plate and swivel head with double ball raceway, zinc-plated finish. Bolted wheel axle.

BP -Thermoplastic Compound with PVC. Hardness: 80 Shore A. (-10 $^{\circ}$ C to + 50 $^{\circ}$ C)

Produced with recyclable thermoplastic compound with PVC tread and polypropylene copolymer wheel center. They offer a soft and quiet rolling, great floor protection, good chemical, wear and impact resistance, resulting in an excellent cost-benefit ratio. Nominal working speed is up to 4km/h.