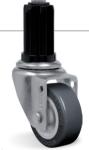

# L ] O TB - THERMOPLASTIC RUBBER Load capacity up to 50kg

RIG

Made of stamped steel plate and swivel head with double ball raceway, zinc-plated finish. Bolted wheel axle.

Wheel

TB -Thermoplastic Rubber. Hardness: 80 Shore A. (- $20^{\circ}$ C to + $70^{\circ}$ C) Produced with recyclable thermoplastic elastic rubber tread and polypropylene copolymer wheel center. They present an excellent floor protection, soft and quiet rolling, easiness to handling and maneuvering, impact resistance, have a low deformation index under load and excellent abrasion resistance. They have a good resistance to weathering and chemicals such as salts and greases. Nominal working speed is up to 4km/h.

# Fittings/Accessories

Axle hole
10mm
LES

Threaded Stem 3/8" x 25mm

Threaded Stem 3/8" x 50mm

**Stem** Ø7/16" X 50mm

Nylon Socket Ø15mm X 32mm

Nylon Socket Fitting
See table below