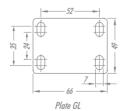

| R 210 TB  | 50                 |      |       |                        | 40 | 67   | 45                | 78                  | 75                   |
| GL 310 TB        | FL 310 TB       | R 310 TB  | 75                 | 19   |       |                        | 45 | 92   | 65                | 94                  | 89                   |
| GL 410 TB        | -               | R 410 TB  | 100                |      |       |                        | 50 | 122  | 89                | 111                 | -                    |

# Fittings/Accessories



Axle hole
10mm
LES



Threaded Stem 3/8" x 25mm



Threaded Stem 3/8" x 50mm



**Stem** Ø7/16" X 50mm



Nylon Socket Ø15mm X 32mm



Nylon Socket Fitting
See table below

### **Swivel Sections**

Reference

### **Top Plate Options**







Plate FL

## **Brake Options**





| NYLON SOCKET FITTING ♀☐ |           |  |  |  |  |  |  |
|-------------------------|-----------|--|--|--|--|--|--|
| SIZE (mm)               | REFERENCE |  |  |  |  |  |  |
| Ø38                     | \$1       |  |  |  |  |  |  |
| Ø30                     | S2        |  |  |  |  |  |  |
| Ø25                     | \$3       |  |  |  |  |  |  |
| Ø 40 x 40               | S4        |  |  |  |  |  |  |

<sup>\* 210/310/410</sup> \*\* 210/310