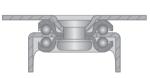

| R 210 TB  | 50                 |      |       |                        | 40 | 67   | 45                | 78                  | 75                   |
| GL 310 TB        | FL 310 TB       | R 310 TB  | 75                 | 19   |       |                        | 45 | 92   | 65                | 94                  | 89                   |
| GL 410 TB        | -               | R 410 TB  | 100                |      |       |                        | 50 | 122  | 89                | 111                 | -                    |

# Fittings/Accessories



Axle hole
10mm
LES



Threaded Stem 3/8" x 25mm



Threaded Stem 3/8" x 50mm



**Stem** Ø7/16" X 50mm



Nylon Socket Ø15mm X 32mm



Nylon Socket Fitting
See table below

### **Swivel Sections**

Reference

### **Top Plate Options**







Plate FL

## **Brake Options**





| NYLON SOCKET FITTING ♀☐ |           |  |  |  |  |  |  |
|-------------------------|-----------|--|--|--|--|--|--|
| SIZE (mm)               | REFERENCE |  |  |  |  |  |  |
| Ø38                     | \$1       |  |  |  |  |  |  |
| Ø30                     | S2        |  |  |  |  |  |  |
| Ø25                     | \$3       |  |  |  |  |  |  |
| Ø 40 x 40               | S4        |  |  |  |  |  |  |

<sup>\* 210/310/410</sup> \*\* 210/310