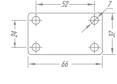

| R 210 TB  | 50                 |      |       |                        | 40 | 67   | 45                | 78                  | 75                   |
| GL 310 TB        | FL 310 TB       | R 310 TB  | 75                 | 19   |       |                        | 45 | 92   | 65                | 94                  | 89                   |
| GL 410 TB        | -               | R 410 TB  | 100                |      |       |                        | 50 | 122  | 89                | 111                 | -                    |

# Fittings/Accessories



Axle hole
10mm
LES



Threaded Stem 3/8" x 25mm



Threaded Stem 3/8" x 50mm



**Stem** Ø7/16" X 50mm



Nylon Socket Ø15mm X 32mm



Nylon Socket Fitting
See table below

### **Swivel Sections**

Reference

### **Top Plate Options**







Plate FL

## **Brake Options**





| NYLON SOCKET FITTING ♀☐ |           |  |  |  |  |  |  |
|-------------------------|-----------|--|--|--|--|--|--|
| SIZE (mm)               | REFERENCE |  |  |  |  |  |  |
| Ø38                     | \$1       |  |  |  |  |  |  |
| Ø30                     | S2        |  |  |  |  |  |  |
| Ø25                     | \$3       |  |  |  |  |  |  |
| Ø 40 x 40               | S4        |  |  |  |  |  |  |

<sup>\* 210/310/410</sup> \*\* 210/310