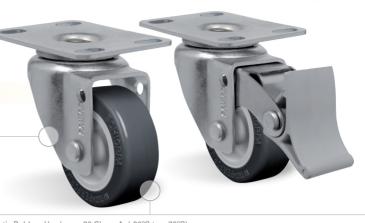

# L ] O TB - THERMOPLASTIC RUBBER Load capacity up to 50kg

RIG

Made of stamped steel plate and swivel head with double ball raceway, zinc-plated finish. Bolted wheel axle.

Wheel

TB -Thermoplastic Rubber. Hardness: 80 Shore A. (- $20^{\circ}$ C to + $70^{\circ}$ C) Produced with recyclable thermoplastic elastic rubber tread and polypropylene copolymer wheel center. They present an excellent floor protection, soft and quiet rolling, easiness to handling and maneuvering, impact resistance, have a low deformation index under load and excellent abrasion resistance. They have a good resistance to weathering and chemicals such as salts and greases. Nominal working speed is up to 4km/h.

## **Brake Options**

| NYLON SOCKET FITTING ♀☐ |           |  |  |  |  |  |  |
|-------------------------|-----------|--|--|--|--|--|--|
| SIZE (mm)               | REFERENCE |  |  |  |  |  |  |
| Ø38                     | \$1       |  |  |  |  |  |  |
| Ø30                     | S2        |  |  |  |  |  |  |
| Ø25                     | \$3       |  |  |  |  |  |  |
| Ø 40 x 40               | S4        |  |  |  |  |  |  |