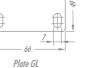

# Top Plate Options

Plate FL

| Swivel<br>Caster | Rigid<br>Caster | Wheel     | (2 <sub>2</sub> ) |      | (O)   | Axle Type     | RG KG | 5    |                   |                     |                      |
|------------------|-----------------|-----------|-------------------|------|-------|---------------|-------|------|-------------------|---------------------|----------------------|
| Reference        | Reference       | Reference | (mm)              | (mm) | (pol) | (bearing)     | RO    | (mm) | w/o brake<br>(mm) | w/ brake FP<br>(mm) | w/ brake FPI<br>(mm) |
| GL 158 TP        | -               | R 158 TP  | 41                | 17   | 1/4″  | Plain Bearing | 35    | 57   | 41                |                     |                      |
| GL 210 TP        | FL 210 TP       | R 210 TP  | 50                | 19   |       |               | 40    | 67   | 45                | 78                  | 75                   |
| GL 310 TP        | FL 310 TP       | R 310 TP  | 75                |      |       |               | 45    | 92   | 65                | 94                  | 89                   |
| GL 410 TP        | -               | R 410 TP  | 100               |      |       |               | 50    | 122  | 89                | 111                 |                      |