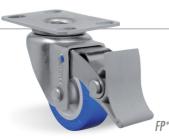

# Load capacity up to 50kg

RIG

Made of stamped steel plate and swivel head with double ball raceway, zinc-plated finish. Bolted wheel axle.

TP -Thermoplastic Compound. Hardness: 80 Shore A. (-10°C to + 50°C)

Produced with recyclable thermoplastic compound tread and polypropylene copolymer wheel center. They offer a soft and quiet rolling, excellent floor protection, good chemical, wear and impact resistance, resulting in an excellent cost-benefit ratio. Nominal working speed is up to 4km/h.

# **Brake Options**

| NYLON SOCKET FITTING ♀☐ |           |  |  |  |  |  |  |
|-------------------------|-----------|--|--|--|--|--|--|
| SIZE (mm)               | REFERENCE |  |  |  |  |  |  |
| Ø38                     | S1        |  |  |  |  |  |  |
| Ø30                     | S2        |  |  |  |  |  |  |
| Ø25                     | \$3       |  |  |  |  |  |  |
| Ø 40 x 40               | \$4       |  |  |  |  |  |  |