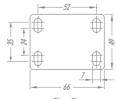

# Top Plate Options

Plate FL

| Swivel<br>Caster | Rigid<br>Caster | Wheel     | (2 <sub>2</sub> ) |      | (O)   | Axle Type     | RG KG | 5    |                   |                     |                      |
|------------------|-----------------|-----------|-------------------|------|-------|---------------|-------|------|-------------------|---------------------|----------------------|
| Reference        | Reference       | Reference | (mm)              | (mm) | (pol) | (bearing)     | RO    | (mm) | w/o brake<br>(mm) | w/ brake FP<br>(mm) | w/ brake FPI<br>(mm) |
| GL 158 TP        | -               | R 158 TP  | 41                | 17   | 1/4″  | Plain Bearing | 35    | 57   | 41                |                     |                      |
| GL 210 TP        | FL 210 TP       | R 210 TP  | 50                | 19   |       |               | 40    | 67   | 45                | 78                  | 75                   |
| GL 310 TP        | FL 310 TP       | R 310 TP  | 75                |      |       |               | 45    | 92   | 65                | 94                  | 89                   |
| GL 410 TP        | -               | R 410 TP  | 100               |      |       |               | 50    | 122  | 89                | 111                 |                      |