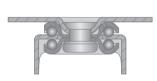

# Load capacity up to 50kg

RIG

Made of stamped steel plate and swivel head with double ball raceway, zinc-plated finish. Bolted wheel axle.

TP -Thermoplastic Compound. Hardness: 80 Shore A. (-10°C to + 50°C)

| Swivel<br>Caster | Rigid<br>Caster | Wheel     | (2 <sub>2</sub> ) |      | (O)   | Axle Type     | RG KG | 5    |                   |                     |                      |
|------------------|-----------------|-----------|-------------------|------|-------|---------------|-------|------|-------------------|---------------------|----------------------|
| Reference        | Reference       | Reference | (mm)              | (mm) | (pol) | (bearing)     | RO    | (mm) | w/o brake<br>(mm) | w/ brake FP<br>(mm) | w/ brake FPI<br>(mm) |
| GL 158 TP        | -               | R 158 TP  | 41                | 17   | 1/4″  | Plain Bearing | 35    | 57   | 41                |                     |                      |
| GL 210 TP        | FL 210 TP       | R 210 TP  | 50                | 19   |       |               | 40    | 67   | 45                | 78                  | 75                   |
| GL 310 TP        | FL 310 TP       | R 310 TP  | 75                |      |       |               | 45    | 92   | 65                | 94                  | 89                   |
| GL 410 TP        | -               | R 410 TP  | 100               |      |       |               | 50    | 122  | 89                | 111                 |                      |