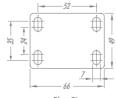

|
| GL 210 NT        | FL 210 NT       | R 210 NT  | 50   |      |       |                        |    | 67   | 45                | 78                  | 75                   |
| GL 310 NT        | FL 310 NT       | R 310 NT  | 75   | 19   |       |                        |    | 92   | 65                | 94                  | 89                   |
| GL 410 NT        | -               | R 410 NT  | 100  |      |       |                        |    | 122  | 89                | 111                 |                      |

#### Fittings/Accessories







Threaded Stem 3/8" x 25mm LE



Threaded Stem 3/8" x 50mm LEX



Stem Ø7/16" X 50mm LEL



Nylon Socket Ø15mm X 32mm LELSJ



Nylon Socket Fitting See table below

### **Swivel Sections**

Reference

## Top Plate Options





Plate GL



Plate FL

### **Brake Options**





| NYLON SOCKET FITTING |  |  |  |  |  |  |  |  |
|----------------------|--|--|--|--|--|--|--|--|
| REFERENCE            |  |  |  |  |  |  |  |  |
| S1                   |  |  |  |  |  |  |  |  |
| S2                   |  |  |  |  |  |  |  |  |
| \$3                  |  |  |  |  |  |  |  |  |
| S4                   |  |  |  |  |  |  |  |  |
|                      |  |  |  |  |  |  |  |  |