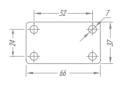

|
| GL 210 NT        | FL 210 NT       | R 210 NT  | 50   |      |       |                        |    | 67   | 45                | 78                  | 75                   |
| GL 310 NT        | FL 310 NT       | R 310 NT  | 75   | 19   |       |                        |    | 92   | 65                | 94                  | 89                   |
| GL 410 NT        | -               | R 410 NT  | 100  |      |       |                        |    | 122  | 89                | 111                 |                      |

#### Fittings/Accessories







Threaded Stem 3/8" x 25mm LE



Threaded Stem 3/8" x 50mm LEX



Stem Ø7/16" X 50mm LEL



Nylon Socket Ø15mm X 32mm LELSJ



Nylon Socket Fitting See table below

### **Swivel Sections**

Reference

## Top Plate Options





Plate GL



Plate FL

### **Brake Options**





| NYLON SOCKET FITTING |  |  |  |  |  |  |  |  |
|----------------------|--|--|--|--|--|--|--|--|
| REFERENCE            |  |  |  |  |  |  |  |  |
| S1                   |  |  |  |  |  |  |  |  |
| S2                   |  |  |  |  |  |  |  |  |
| \$3                  |  |  |  |  |  |  |  |  |
| S4                   |  |  |  |  |  |  |  |  |
|                      |  |  |  |  |  |  |  |  |