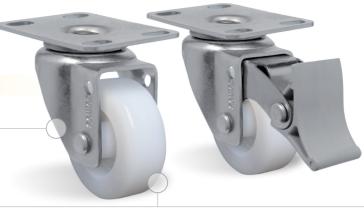

# NT - TECHNICAL NYLON Load capacity up to 80kg

RIG

Made of stamped steel plate and swivel head with double ball raceway, zinc-plated finish. Bolted wheel axle.

Produced with high quality nylon 6.0 tread and wheel center. They are light and have an excellent mechanical resistance, roll very easily, requiring less effort in maneuvering and handling. Ideal for applications in wet environments, they are resistant to greases, oils, salts and some kinds of acids. Manufactured of recycled material. Nominal working speed is up to 4km/h.

## Top Plate Options

Plate GL

Plate FL