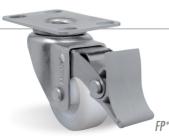

### **Brake Options**

| NYLON SOCKET FITTING |  |  |  |  |  |  |  |  |
|----------------------|--|--|--|--|--|--|--|--|
| REFERENCE            |  |  |  |  |  |  |  |  |
| S1                   |  |  |  |  |  |  |  |  |
| S2                   |  |  |  |  |  |  |  |  |
| \$3                  |  |  |  |  |  |  |  |  |
| S4                   |  |  |  |  |  |  |  |  |
|                      |  |  |  |  |  |  |  |  |