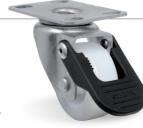

### **Brake Options**

| NYLON SOCKET FITTING |  |  |  |  |  |  |  |  |
|----------------------|--|--|--|--|--|--|--|--|
| REFERENCE            |  |  |  |  |  |  |  |  |
| S1                   |  |  |  |  |  |  |  |  |
| S2                   |  |  |  |  |  |  |  |  |
| \$3                  |  |  |  |  |  |  |  |  |
| S4                   |  |  |  |  |  |  |  |  |
|                      |  |  |  |  |  |  |  |  |