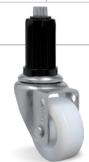

# NT - TECHNICAL NYLON Load capacity up to 80kg

RIG

Made of stamped steel plate and swivel head with double ball raceway, zinc-plated finish. Bolted wheel axle.

Produced with high quality nylon 6.0 tread and wheel center. They are light and have an excellent mechanical resistance, roll very easily, requiring less effort in maneuvering and handling. Ideal for applications in wet environments, they are resistant to greases, oils, salts and some kinds of acids. Manufactured of recycled material. Nominal working speed is up to 4km/h.

#### Fittings/Accessories

Threaded Stem 3/8" x 25mm LE

Threaded Stem 3/8" x 50mm LEX

Stem Ø7/16" X 50mm LEL

Nylon Socket Ø15mm X 32mm LELSJ

Nylon Socket Fitting See table below