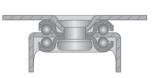

# L T O NTT - TECHNICAL NYLON Load capacity up to 80kg

RIG

Made of stamped steel plate and swivel head with double ball raceway, zinc-plated finish. Bolted wheel axle.

Produced with single injection high quality polyamide nylon 6.0. They are light weight, with a good mechanical resistance, roll very easily, requiring less effort in handling and maneuvering, under static loads they are resistant to deformation. Ideal for applications in wet environments, they are resistant to greases, oils, salts and some kinds of acids. Manufactured of recycled material. Nominal working speed is up to 4km/h.