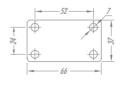

0kg

RIG

Made of stamped steel plate and swivel head with double ball raceway, zinc-plated finish. Bolted wheel axle.





Produced with single injection high quality polyamide nylon 6.0. They are light weight, with a good mechanical resistance, roll very easily, requiring less effort in handling and maneuvering, under static loads they are resistant to deformation. Ideal for applications in wet environments, they are resistant to greases, oils, salts and some kinds of acids. Manufactured of recycled material. Nominal working speed is up to 4km/h.



# Fittings/Accessories







Threaded Stem 3/8" x 25mm



Threaded Stem 3/8" x 50mm



Stem Ø7/16" X 50mm LEL



Nylon Socket Ø15mm X 32mm



Nylon Socket Fitting
See table below

### Swivel Sections

Reference

# **Top Plate Options**







Plate FL

## **Brake Options**





| NYLON SOCKET FITTING ♀ |           |
|------------------------|-----------|
| SIZE (mm)              | REFERENCE |
| Ø38                    | S1        |
| Ø30                    | S2        |
| Ø25                    | S3        |
| Ø 40 x 40              | S4        |