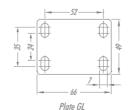

80kg

RIG

Made of stamped steel plate and swivel head with double ball raceway, zinc-plated finish. Bolted wheel axle.





Produced with single injection high quality polyamide nylon 6.0. They are light weight, with a good mechanical resistance, roll very easily, requiring less effort in handling and maneuvering, under static loads they are resistant to deformation. Ideal for applications in wet environments, they are resistant to greases, oils, salts and some kinds of acids. Manufactured of recycled material. Nominal working speed is up to 4km/h.



# Fittings/Accessories







Threaded Stem 3/8" x 25mm



Threaded Stem 3/8" x 50mm



Stem Ø7/16" X 50mm LEL



Nylon Socket Ø15mm X 32mm



Nylon Socket Fitting
See table below

### Swivel Sections

Reference

# **Top Plate Options**







Plate FL

## **Brake Options**





| NYLON SOCKET FITTING ♀ |           |
|------------------------|-----------|
| SIZE (mm)              | REFERENCE |
| Ø38                    | S1        |
| Ø30                    | S2        |
| Ø25                    | S3        |
| Ø 40 x 40              | S4        |