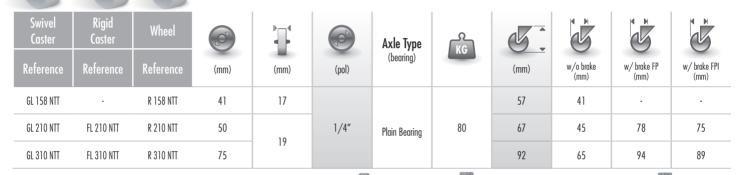

# L T O NTT - TECHNICAL NYLON Load capacity up to 80kg

RIG

Made of stamped steel plate and swivel head with double ball raceway, zinc-plated finish. Bolted wheel axle.





Produced with single injection high quality polyamide nylon 6.0. They are light weight, with a good mechanical resistance, roll very easily, requiring less effort in handling and maneuvering, under static loads they are resistant to deformation. Ideal for applications in wet environments, they are resistant to greases, oils, salts and some kinds of acids. Manufactured of recycled material. Nominal working speed is up to 4km/h.



# Fittings/Accessories







Threaded Stem 3/8" x 25mm



Threaded Stem 3/8" x 50mm



Stem Ø7/16" X 50mm LEL



Nylon Socket Ø15mm X 32mm



Nylon Socket Fitting
See table below

### Swivel Sections

Reference

# **Top Plate Options**







Plate FL

## **Brake Options**





| NYLON SOCKET FITTING ♀ |           |
|------------------------|-----------|
| SIZE (mm)              | REFERENCE |
| Ø38                    | S1        |
| Ø30                    | S2        |
| Ø25                    | S3        |
| Ø 40 x 40              | S4        |