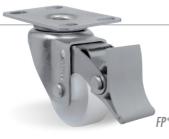

## **Brake Options**

| NYLON SOCKET FITTING ♀ |           |
|------------------------|-----------|
| SIZE (mm)              | REFERENCE |
| Ø38                    | S1        |
| Ø30                    | S2        |
| Ø25                    | S3        |
| Ø 40 x 40              | S4        |