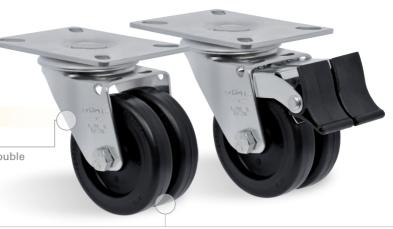

## L10 DOUBLE

## Load capacity up to 120kg

RIG

Made of stamped steel plate and swivel head with double ball raceway, zinc-plated finish. Bolted wheel axle.

WHEEL

NPP - Polypropylene. Hardness: 65 Shore D. (-20°C to + 70°C)
Produced with single injection recyclable polypropylene copolymer. Indicated for light loads, roll very easily, requiring low handling effort, resistant to deformation under static loads, with an excellent cost-benefit ratio. They present a good resistance to chemicals and moderate impacts. Nominal working speed is up to 4km/h.

## Top Plate

**Brake Option** 

| NYLON SOCKET FITTING |           |  |  |  |  |
|----------------------|-----------|--|--|--|--|
| SIZE (mm)            | REFERENCE |  |  |  |  |
| Ø38                  | S1        |  |  |  |  |
| Ø32                  | S2        |  |  |  |  |
| Ø25                  | S3        |  |  |  |  |
| Ø 40X40              | S4        |  |  |  |  |