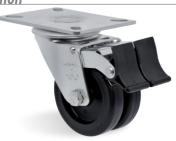

## Load capacity up to 120kg

RIG

Made of stamped steel plate and swivel head with double ball raceway, zinc-plated finish. Bolted wheel axle.

WHEEL

NPP - Polypropylene. Hardness: 65 Shore D. (-20°C to + 70°C)
Produced with single injection recyclable polypropylene copolymer. Indicated for light loads, roll very easily, requiring low handling effort, resistant to deformation under static loads, with an excellent cost-benefit ratio. They present a good resistance to chemicals and moderate impacts. Nominal working speed is up to 4km/h.

| Swivel<br>Caster | Rigid Caster   | Wheel     | (ZO2) |      | (D)   | Axle Type<br>(bearing) | KG  | (mm) | w/o brake (mm) | w/ broke (mm) |
|------------------|----------------|-----------|-------|------|-------|------------------------|-----|------|----------------|---------------|
| Reference        | Reference      | Reference | (mm)  | (mm) | (pol) |                        |     |      |                |               |
| GLD 310 NPP      | GLD 310 NPP FP | R 310 NPP | 75    | 43   | 5/16″ | Plain Bearing          | 120 | 95   | 75             | 107           |