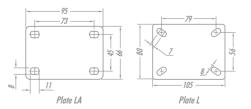

## Top Plate

**Brake Option** 

| NYLON SOCKET FITTING |           |  |  |  |  |
|----------------------|-----------|--|--|--|--|
| SIZE (mm)            | REFERENCE |  |  |  |  |
| Ø38                  | S1        |  |  |  |  |
| Ø32                  | S2        |  |  |  |  |
| Ø25                  | S3        |  |  |  |  |
| Ø 40X40              | S4        |  |  |  |  |