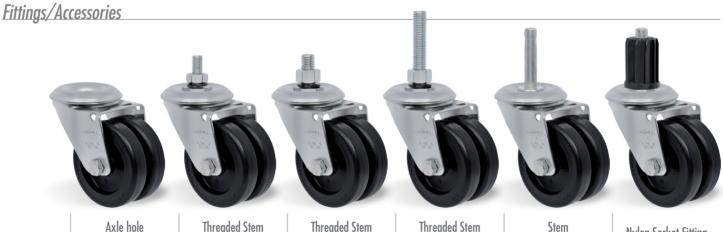

|           | AXIE NOIE<br>13mm | M10 x 25mm | 3/8" NC x 25mm | 3/8" NC x 50mm | <b>STEM</b><br>Ø7/16" X 50mm | Nylon Socket Fitting |
|-----------|-------------------|------------|----------------|----------------|------------------------------|----------------------|
| Reference | LES               | LE M10     | LE             | LEX            | LEL                          | See table below      |