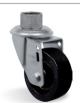

## Load capacity up to 80kg

RIG

Made of stamped steel plate and swivel head with double ball raceway, zinc-plated finish. Bolted wheel axle.

TM -Termic. Hardness: 90 Shore D. (0°C to + 200°C)

Manufactured in phenolic resin (bakelite), molded by heat and pressure. Indicated for utilization in high temperature environment applications. They have good mechanical properties, resistant to deformation under static loads and roll easily. They are resistant to most chemicals.

| Swivel<br>Caster | Rigid<br>Caster | Wheel     |      |      | (a)                    | Axle Type | 2     | 4                 |                    |                     |     |    |
|------------------|-----------------|-----------|------|------|------------------------|-----------|-------|-------------------|--------------------|---------------------|-----|----|
| Reference        | Reference       | Reference | (mm) | (mm) | Axle Type<br>(bearing) | KG        | (mm)  | w/o brake<br>(mm) | w/ brake G<br>(mm) | w/ brake SL<br>(mm) |     |    |
| GL 312 TM        | FL 312 TM       | R 312 TM  | 75   | 32 5 | 5/16"                  | N. D.     | 70    | 103               | 71                 | 00                  | 90  |    |
| GL 412 TM        | FL 412 TM       | R 412 TM  | 100  |      |                        | 5/16"     | 5/16" | 5/16"             | Plain Bearing      | 80                  | 126 | 80 |