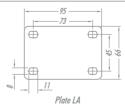

## **Top Plate Options**

**Brake Options** 

| NYLON SOCKET FITTING |           |  |  |  |  |
|----------------------|-----------|--|--|--|--|
| SIZE (mm)            | REFERENCE |  |  |  |  |
| Ø38                  | S1        |  |  |  |  |
| ø30                  | S2        |  |  |  |  |
| Ø25                  | S3        |  |  |  |  |
|                      | S4        |  |  |  |  |