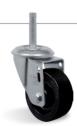

## Load capacity up to 80kg

RIG

Made of stamped steel plate and swivel head with double ball raceway, zinc-plated finish. Bolted wheel axle.

TM -Termic. Hardness: 90 Shore D. (0°C to + 200°C)

Manufactured in phenolic resin (bakelite), molded by heat and pressure. Indicated for utilization in high temperature environment applications. They have good mechanical properties, resistant to deformation under static loads and roll easily. They are resistant to most chemicals.

| Swivel<br>Caster | Rigid<br>Caster | Wheel     |      |      | (a)                    | Axle Type | 2     | 4                 |                    |                     |     |    |
|------------------|-----------------|-----------|------|------|------------------------|-----------|-------|-------------------|--------------------|---------------------|-----|----|
| Reference        | Reference       | Reference | (mm) | (mm) | Axle Type<br>(bearing) | KG        | (mm)  | w/o brake<br>(mm) | w/ brake G<br>(mm) | w/ brake SL<br>(mm) |     |    |
| GL 312 TM        | FL 312 TM       | R 312 TM  | 75   | 32 5 | 5/16"                  | N. D.     | 70    | 103               | 71                 | 00                  | 90  |    |
| GL 412 TM        | FL 412 TM       | R 412 TM  | 100  |      |                        | 5/16"     | 5/16" | 5/16"             | Plain Bearing      | 80                  | 126 | 80 |