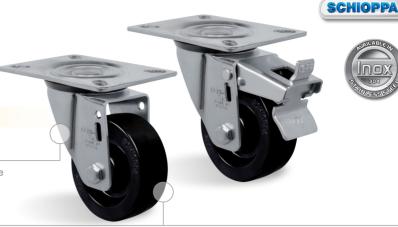

## Load capacity up to 80kg

RIG

Made of stamped steel plate and swivel head with double ball raceway, zinc-plated finish. Bolted wheel axle.

TM -Termic. Hardness: 90 Shore D. (0°C to + 200°C)

Manufactured in phenolic resin (bakelite), molded by heat and pressure. Indicated for utilization in high temperature environment applications. They have good mechanical properties, resistant to deformation under static loads and roll easily. They are resistant to most chemicals.

| Swivel<br>Caster | Rigid<br>Caster | Wheel     |      |      | (a)                    | Axle Type | 2     | 4                 |                    |                     |     |    |
|------------------|-----------------|-----------|------|------|------------------------|-----------|-------|-------------------|--------------------|---------------------|-----|----|
| Reference        | Reference       | Reference | (mm) | (mm) | Axle Type<br>(bearing) | KG        | (mm)  | w/o brake<br>(mm) | w/ brake G<br>(mm) | w/ brake SL<br>(mm) |     |    |
| GL 312 TM        | FL 312 TM       | R 312 TM  | 75   | 32 5 | 5/16"                  | N. D.     | 70    | 103               | 71                 | 00                  | 90  |    |
| GL 412 TM        | FL 412 TM       | R 412 TM  | 100  |      |                        | 5/16"     | 5/16" | 5/16"             | Plain Bearing      | 80                  | 126 | 80 |