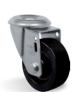

## Load capacity up to 80kg

RIG

Made of stamped steel plate and swivel head with double ball raceway, zinc-plated finish. Bolted wheel axle.

TM -Termic. Hardness: 90 Shore D. (0°C to + 200°C)

Manufactured in phenolic resin (bakelite), molded by heat and pressure. Indicated for utilization in high temperature environment applications. They have good mechanical properties, resistant to deformation under static loads and roll easily. They are resistant to most chemicals.

| Swivel<br>Caster | Rigid<br>Caster | Wheel     |      |      | (a)                    | Axle Type | 2     | 4                 |                    |                     |     |    |
|------------------|-----------------|-----------|------|------|------------------------|-----------|-------|-------------------|--------------------|---------------------|-----|----|
| Reference        | Reference       | Reference | (mm) | (mm) | Axle Type<br>(bearing) | KG        | (mm)  | w/o brake<br>(mm) | w/ brake G<br>(mm) | w/ brake SL<br>(mm) |     |    |
| GL 312 TM        | FL 312 TM       | R 312 TM  | 75   | 32 5 | 5/16"                  | N. D.     | 70    | 103               | 71                 | 00                  | 90  |    |
| GL 412 TM        | FL 412 TM       | R 412 TM  | 100  |      |                        | 5/16"     | 5/16" | 5/16"             | Plain Bearing      | 80                  | 126 | 80 |