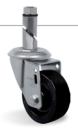

## Load capacity up to 80kg

RIG

Made of stamped steel plate and swivel head with double ball raceway, zinc-plated finish. Bolted wheel axle.

TM -Termic. Hardness: 90 Shore D. (0°C to + 200°C)

Manufactured in phenolic resin (bakelite), molded by heat and pressure. Indicated for utilization in high temperature environment applications. They have good mechanical properties, resistant to deformation under static loads and roll easily. They are resistant to most chemicals.

| Swivel<br>Caster | Rigid<br>Caster | Wheel     |      |      | (a)                    | Axle Type | 2     | 4                 |                    |                     |     |    |
|------------------|-----------------|-----------|------|------|------------------------|-----------|-------|-------------------|--------------------|---------------------|-----|----|
| Reference        | Reference       | Reference | (mm) | (mm) | Axle Type<br>(bearing) | KG        | (mm)  | w/o brake<br>(mm) | w/ brake G<br>(mm) | w/ brake SL<br>(mm) |     |    |
| GL 312 TM        | FL 312 TM       | R 312 TM  | 75   | 32 5 | 5/16"                  | N. D.     | 70    | 103               | 71                 | 00                  | 90  |    |
| GL 412 TM        | FL 412 TM       | R 412 TM  | 100  |      |                        | 5/16"     | 5/16" | 5/16"             | Plain Bearing      | 80                  | 126 | 80 |