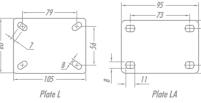

*RIG* Made of stamped steel plate and swivel head with double ball raceway, zinc-plated finish. Bolted wheel axle.





## Swivel Sections



## Top Plate Options



## Brake Options



| NYLON SOCKET FITTING 🛛 🕾 📃 🛄 |           | RUBBER EXPANDER FITTING $\approx$ |                      | ALUMINUM EXPANDER FITTING |           | CAP′S № | THREAD   |
|------------------------------|-----------|-----------------------------------|----------------------|---------------------------|-----------|---------|----------|
| SIZE (mm)                    | REFERENCE | SIZE (mm)                         | REFERENCE            | SIZE (mm)                 | REFERENCE | TI      | 1/2″ BSP |
| Ø38<br>Ø30                   | S1<br>S2  | 18 - 21<br>21 - 24                | EX 1<br>EX 2         | 21 - 27                   | EA 2      | T2      | 3/4″ BSP |
| Ø25<br>⊠ 40X40               | S3<br>S4  | 25 - 28<br>27 - 30<br>37 - 40     | EX 3<br>EX 4<br>EX 5 | 27 - 33