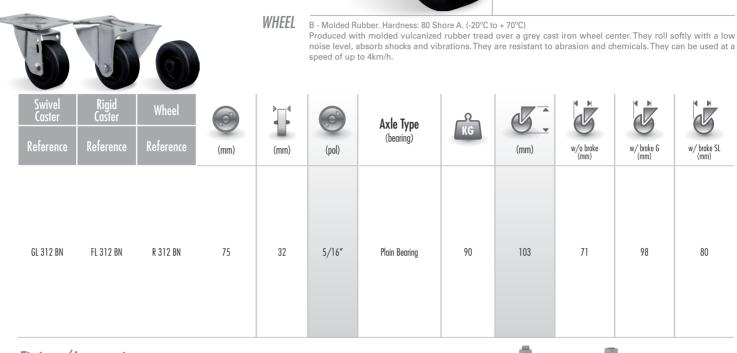

*RIG* Made of stamped steel plate and swivel head with double ball raceway, zinc-plated finish. Bolted wheel axle.