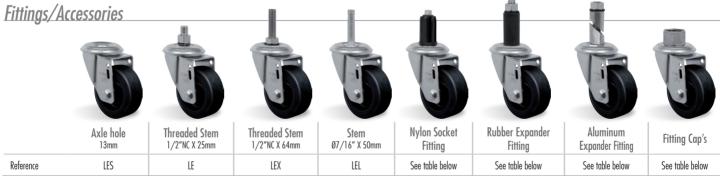

## Brake Options

| NYLON SOCKET FITTING 🛛 🕾 📃 🛄 |           | RUBBER EXPANDER FITTING $\approx$ |                      | ALUMINUM EXPANDER FITTING |           | CAP′S № | THREAD   |
|------------------------------|-----------|-----------------------------------|----------------------|---------------------------|-----------|---------|----------|
| SIZE (mm)                    | REFERENCE | SIZE (mm)                         | REFERENCE            | SIZE (mm)                 | REFERENCE | TI      | 1/2″ BSP |
| Ø38<br>Ø30                   | S1<br>S2  | 18 - 21<br>21 - 24                | EX 1<br>EX 2         | 21 - 27                   | EA 2      | T2      | 3/4″ BSP |
| Ø25<br>⊠ 40X40               | S3<br>S4  | 25 - 28<br>27 - 30<br>37 - 40     | EX 3<br>EX 4<br>EX 5 | 27 - 33                   | EA 4      | T3      | 1" BSP   |