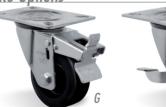

## Brake Options

| NYLON SOCKET FITTING 🛛 🕾 📃 🛄 |           | RUBBER EXPANDER FITTING $\approx$ |                      | ALUMINUM EXPANDER FITTING |           | CAP′S № | THREAD   |
|------------------------------|-----------|-----------------------------------|----------------------|---------------------------|-----------|---------|----------|
| SIZE (mm)                    | REFERENCE | SIZE (mm)                         | REFERENCE            | SIZE (mm)                 | REFERENCE | TI      | 1/2″ BSP |
| Ø38<br>Ø30                   | S1<br>S2  | 18 - 21<br>21 - 24                | EX 1<br>EX 2         | 21 - 27                   | EA 2      | T2      | 3/4″ BSP |
| Ø25<br>⊠ 40X40               | S3<br>S4  | 25 - 28<br>27 - 30<br>37 - 40     | EX 3<br>EX 4<br>EX 5 | 27 - 33                   | EA 4      | T3      | 1" BSP   |