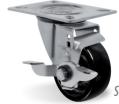

| (mm) | (pol) | (bearing)              |         | (mm) | w/o brake<br>(mm) | w/ brake G<br>(mm) | w/ brake SL<br>(mm) |
| GL 312 FN        | FL 312 FN       | R 312 FN  | 75                 | 32   | 5/16" | Plain Bearing          | 170     | 103  | 71                | 98                 | 80                  |

### Fittings/Accessories



| Axle hole<br>13mm |  |
|-------------------|--|
| IFS               |  |



Threaded Stem 1/2"NC X 25mm LE



Threaded Stem 1/2"NC X 64mm LEX



**Stem** Ø7/16" X 50mm LEL



Nylon Socket Fitting See table below



Rubber Expander Fitting See table below



Aluminum **Expander Fitting** See table below



Fitting Cap's See table below

#### **Swivel Sections**

Reference

## **Top Plate Options**



Plate L Plate LA

**Brake Options** 





| NYLON SOCKET | FITTING \(\varphi\) \(\begin{array}{c} \begin{array}{c} \\ \\ \\ \\ \\ \\ \\ \\ \\ \\ \\ \\ \\ |
|--------------|------------------------------------------------------------------------------------------------|
| SIZE (mm)    | REFERENCE                                                                                      |
| Ø38          | S1                                                                                             |
| ø30          | S2                                                                                             |
| Ø25          | S3                                                                                             |
|              | S4                                                                                             |