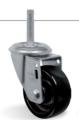

# Load capacity up to 170kg

RIG

Made of stamped steel plate and swivel head with double ball raceway, zinc-plated finish. Bolted wheel axle.

WHEEL

F - Cast Iron. Hardness: 160 Brinell. (-40°C to + 400°C)

Produced with grey cast iron, they roll easily offering a great handling effort reduction. They are very resistant withstanding high loads and temperatures. They are not indicated to utilization when noise level and floor

| Swivel<br>Caster | Rigid<br>Caster | Wheel     | (20 <sub>2</sub> ) |      |       | Axle Type<br>(bearing) | S<br>KG | 5    |                   |                    |                     |
|------------------|-----------------|-----------|--------------------|------|-------|------------------------|---------|------|-------------------|--------------------|---------------------|
| Reference        | Reference       | Reference | (mm)               | (mm) | (pol) | (bearing)              |         | (mm) | w/o brake<br>(mm) | w/ brake G<br>(mm) | w/ brake SL<br>(mm) |
| GL 312 FN        | FL 312 FN       | R 312 FN  | 75                 | 32   | 5/16" | Plain Bearing          | 170     | 103  | 71                | 98                 | 80                  |