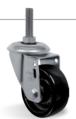

# Load capacity up to 170kg

RIG

Made of stamped steel plate and swivel head with double ball raceway, zinc-plated finish. Bolted wheel axle.

WHEEL

F - Cast Iron. Hardness: 160 Brinell. (-40°C to + 400°C)

Produced with grey cast iron, they roll easily offering a great handling effort reduction. They are very resistant withstanding high loads and temperatures. They are not indicated to utilization when noise level and floor

| Swivel<br>Caster | Rigid<br>Caster | Wheel     | (20 <sub>2</sub> ) |      |       | Axle Type<br>(bearing) | S<br>KG | 5    |                   |                    |                     |
|------------------|-----------------|-----------|--------------------|------|-------|------------------------|---------|------|-------------------|--------------------|---------------------|
| Reference        | Reference       | Reference | (mm)               | (mm) | (pol) | (bearing)              |         | (mm) | w/o brake<br>(mm) | w/ brake G<br>(mm) | w/ brake SL<br>(mm) |
| GL 312 FN        | FL 312 FN       | R 312 FN  | 75                 | 32   | 5/16" | Plain Bearing          | 170     | 103  | 71                | 98                 | 80                  |