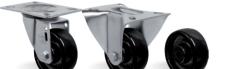

# Load capacity up to 170kg

RIG

Made of stamped steel plate and swivel head with double ball raceway, zinc-plated finish. Bolted wheel axle.

WHEEL

F - Cast Iron. Hardness: 160 Brinell. (-40°C to + 400°C)

Produced with grey cast iron, they roll easily offering a great handling effort reduction. They are very resistant withstanding high loads and temperatures. They are not indicated to utilization when noise level and floor

#### **Swivel Sections**

Reference