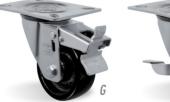

## **Top Plate Options**

Plate L Plate LA

**Brake Options** 

| NYLON SOCKET | FITTING \(\varphi\) \(\begin{array}{c} \begin{array}{c} \\ \\ \\ \\ \\ \\ \\ \\ \\ \\ \\ \\ \\ |
|--------------|------------------------------------------------------------------------------------------------|
| SIZE (mm)    | REFERENCE                                                                                      |
| Ø38          | S1                                                                                             |
| ø30          | S2                                                                                             |
| Ø25          | S3                                                                                             |
|              | S4                                                                                             |