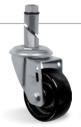

# Load capacity up to 170kg

RIG

Made of stamped steel plate and swivel head with double ball raceway, zinc-plated finish. Bolted wheel axle.

WHEEL

F - Cast Iron. Hardness: 160 Brinell. (-40°C to + 400°C)

Produced with grey cast iron, they roll easily offering a great handling effort reduction. They are very resistant withstanding high loads and temperatures. They are not indicated to utilization when noise level and floor

| Swivel<br>Caster | Rigid<br>Caster | Wheel     | (20 <sub>2</sub> ) |      |       | Axle Type<br>(bearing) | S<br>KG | 5    |                   |                    |                     |
|------------------|-----------------|-----------|--------------------|------|-------|------------------------|---------|------|-------------------|--------------------|---------------------|
| Reference        | Reference       | Reference | (mm)               | (mm) | (pol) | (bearing)              |         | (mm) | w/o brake<br>(mm) | w/ brake G<br>(mm) | w/ brake SL<br>(mm) |
| GL 312 FN        | FL 312 FN       | R 312 FN  | 75                 | 32   | 5/16" | Plain Bearing          | 170     | 103  | 71                | 98                 | 80                  |