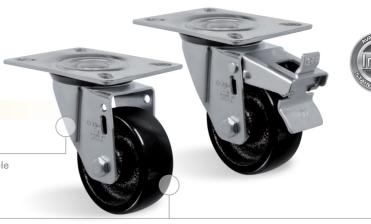

# Load capacity up to 170kg

RIG

Made of stamped steel plate and swivel head with double ball raceway, zinc-plated finish. Bolted wheel axle.

WHEEL

F - Cast Iron. Hardness: 160 Brinell. (-40°C to + 400°C)

Produced with grey cast iron, they roll easily offering a great handling effort reduction. They are very resistant withstanding high loads and temperatures. They are not indicated to utilization when noise level and floor

#### **Swivel Sections**

Reference

## **Top Plate Options**

Plate L Plate LA

**Brake Options** 

| NYLON SOCKET | FITTING \(\varphi\) \(\begin{array}{c} \begin{array}{c} \\ \\ \\ \\ \\ \\ \\ \\ \\ \\ \\ \\ \\ |
|--------------|------------------------------------------------------------------------------------------------|
| SIZE (mm)    | REFERENCE                                                                                      |
| Ø38          | S1                                                                                             |
| ø30          | S2                                                                                             |
| Ø25          | S3                                                                                             |
|              | S4                                                                                             |