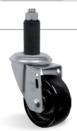

# Load capacity up to 170kg

RIG

Made of stamped steel plate and swivel head with double ball raceway, zinc-plated finish. Bolted wheel axle.

WHEEL

F - Cast Iron. Hardness: 160 Brinell. (-40°C to + 400°C)

Produced with grey cast iron, they roll easily offering a great handling effort reduction. They are very resistant withstanding high loads and temperatures. They are not indicated to utilization when noise level and floor

| Swivel<br>Caster | Rigid<br>Caster | Wheel     | (20 <sub>2</sub> ) |      |       | Axle Type<br>(bearing) | S<br>KG | 5    |                   |                    |                     |
|------------------|-----------------|-----------|--------------------|------|-------|------------------------|---------|------|-------------------|--------------------|---------------------|
| Reference        | Reference       | Reference | (mm)               | (mm) | (pol) | (bearing)              |         | (mm) | w/o brake<br>(mm) | w/ brake G<br>(mm) | w/ brake SL<br>(mm) |
| GL 312 FN        | FL 312 FN       | R 312 FN  | 75                 | 32   | 5/16" | Plain Bearing          | 170     | 103  | 71                | 98                 | 80                  |