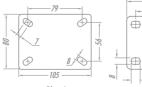

| Swivel<br>Caster | Rigid<br>Caster | Wheel     | (20 <sub>2</sub> ) |      |       | Axle Type<br>(bearing) | S<br>KG | 5    |                   |                    |                     |
|------------------|-----------------|-----------|--------------------|------|-------|------------------------|---------|------|-------------------|--------------------|---------------------|
| Reference        | Reference       | Reference | (mm)               | (mm) | (pol) | (bearing)              |         | (mm) | w/o brake<br>(mm) | w/ brake G<br>(mm) | w/ brake SL<br>(mm) |
| GL 312 FN        | FL 312 FN       | R 312 FN  | 75                 | 32   | 5/16" | Plain Bearing          | 170     | 103  | 71                | 98                 | 80                  |

#### **Swivel Sections**

Reference