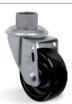

# Load capacity up to 170kg

RIG

Made of stamped steel plate and swivel head with double ball raceway, zinc-plated finish. Bolted wheel axle.

WHEEL

F - Cast Iron. Hardness: 160 Brinell. (-40°C to + 400°C)

Produced with grey cast iron, they roll easily offering a great handling effort reduction. They are very resistant withstanding high loads and temperatures. They are not indicated to utilization when noise level and floor

| Swivel<br>Caster | Rigid<br>Caster | Wheel     | (20 <sub>2</sub> ) |      |       | Axle Type<br>(bearing) | S<br>KG | 5    |                   |                    |                     |
|------------------|-----------------|-----------|--------------------|------|-------|------------------------|---------|------|-------------------|--------------------|---------------------|
| Reference        | Reference       | Reference | (mm)               | (mm) | (pol) | (bearing)              |         | (mm) | w/o brake<br>(mm) | w/ brake G<br>(mm) | w/ brake SL<br>(mm) |
| GL 312 FN        | FL 312 FN       | R 312 FN  | 75                 | 32   | 5/16" | Plain Bearing          | 170     | 103  | 71                | 98                 | 80                  |