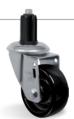

# Load capacity up to 170kg

RIG

Made of stamped steel plate and swivel head with double ball raceway, zinc-plated finish. Bolted wheel axle.

WHEEL

F - Cast Iron. Hardness: 160 Brinell. (-40°C to + 400°C)

Produced with grey cast iron, they roll easily offering a great handling effort reduction. They are very resistant withstanding high loads and temperatures. They are not indicated to utilization when noise level and floor

| Swivel<br>Caster | Rigid<br>Caster | Wheel     | (20 <sub>2</sub> ) |      |       | Axle Type<br>(bearing) | S<br>KG | 5    |                   |                    |                     |
|------------------|-----------------|-----------|--------------------|------|-------|------------------------|---------|------|-------------------|--------------------|---------------------|
| Reference        | Reference       | Reference | (mm)               | (mm) | (pol) | (bearing)              |         | (mm) | w/o brake<br>(mm) | w/ brake G<br>(mm) | w/ brake SL<br>(mm) |
| GL 312 FN        | FL 312 FN       | R 312 FN  | 75                 | 32   | 5/16" | Plain Bearing          | 170     | 103  | 71                | 98                 | 80                  |